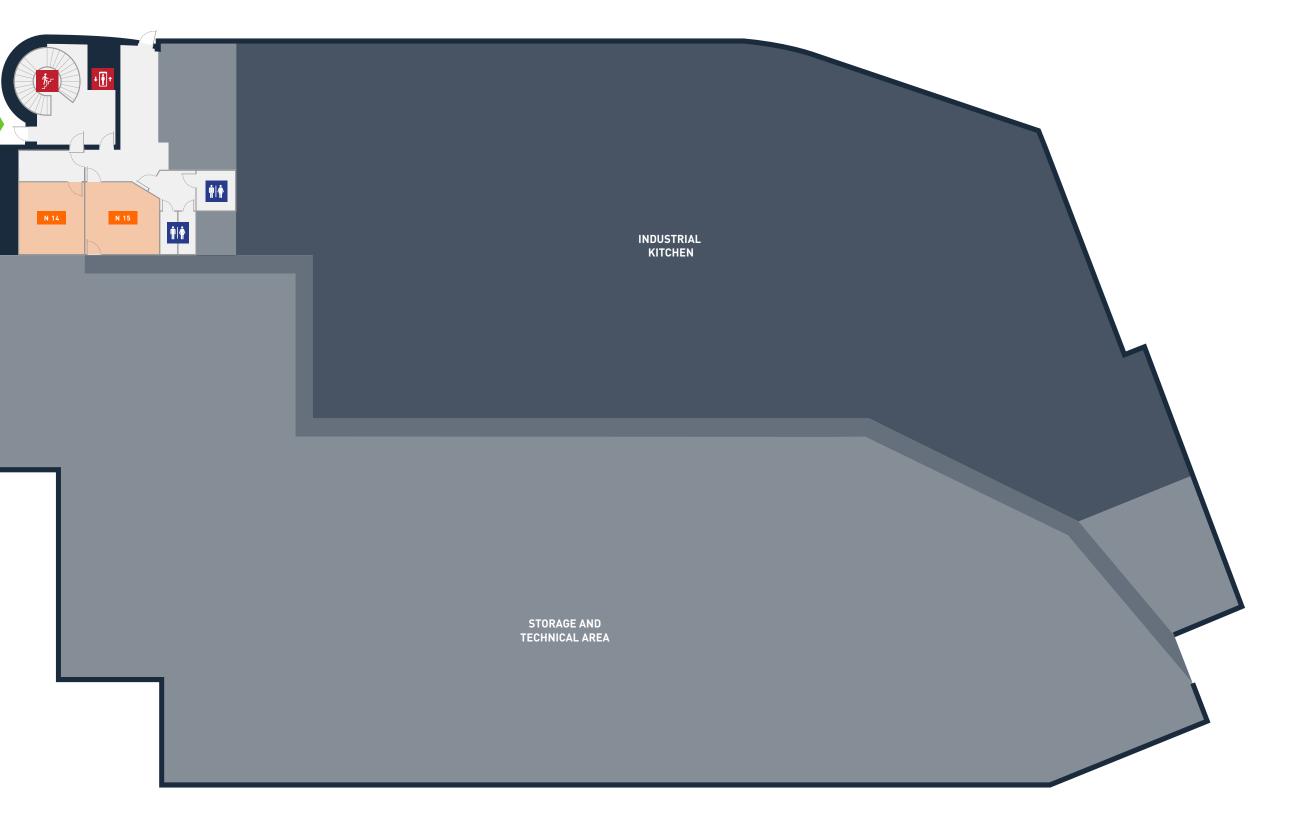

#### **CONVENTION CENTER NORTH**

**Floor level** 

This level contains two meeting rooms in a closed off area with custom access. On this level is also located our large production kitchen of 1 200 m<sup>2</sup> and loading docks that can be accessed by trucks. Easy access by stairs or elevator.

| Room<br>number | Space name | Theater | Classroom | Cabaret | Banquet/<br>dining | U-Shape | Boardroom | Standing<br>audience | <b>Area</b> (m²) | <b>Height</b> (m) | Length (m) | Width (m) | <b>Daylight</b><br>(Y/N) |
|----------------|------------|---------|-----------|---------|--------------------|---------|-----------|----------------------|------------------|-------------------|------------|-----------|--------------------------|
| N 14           | Midgard    | 12      | -         | -       | -                  | -       | 8         | 18                   | 18               | 4,4               | 4,0        | 4,4       | Ν                        |
| N 15           | Langevann  | 15      | -         | -       | -                  | -       | 10        | 20                   | 20               | 4,4               | 4,6        | 4,4       | Ν                        |