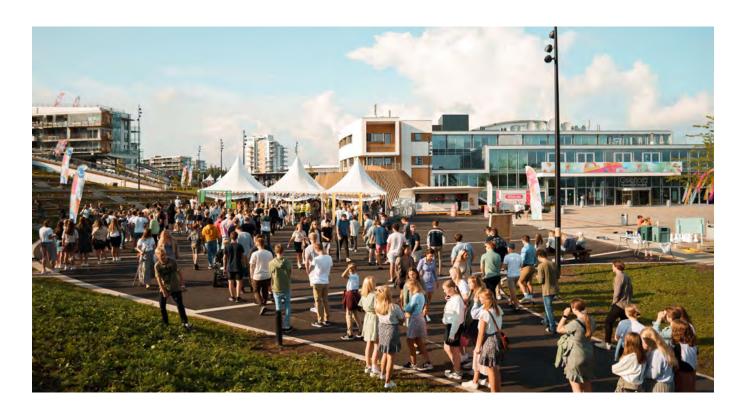

#### **Festival Square & The Forecourt**

- 7300 m<sup>2</sup> large Festival Square and 3600 m<sup>2</sup> Forecourt - High flexibility for different stage setups
- High-tech infrastructure

## THE HEART OF OUR VILLAGE

- 7300m<sup>2</sup> large festival square ideal for outdoor events
- High flexibility for different stage setups
- High-tech infrastructure snowmelt system ensures the possibility of year-round events outdoor and effective logistics

#### **FESTIVAL SQUARE & THE FORECOURT**

Imagine an avenue that goes all the way from Oslofjord's entrance down to the beach and the fjord, lined by nature. With the hotel buildings located on the right side, and our convention centers on the left, this represents an unique outdoor meeting place. Our snowmelt system ensures the possibility of year-round events outdoor. In addition the area offers several different stage and tent setups based on your needs.