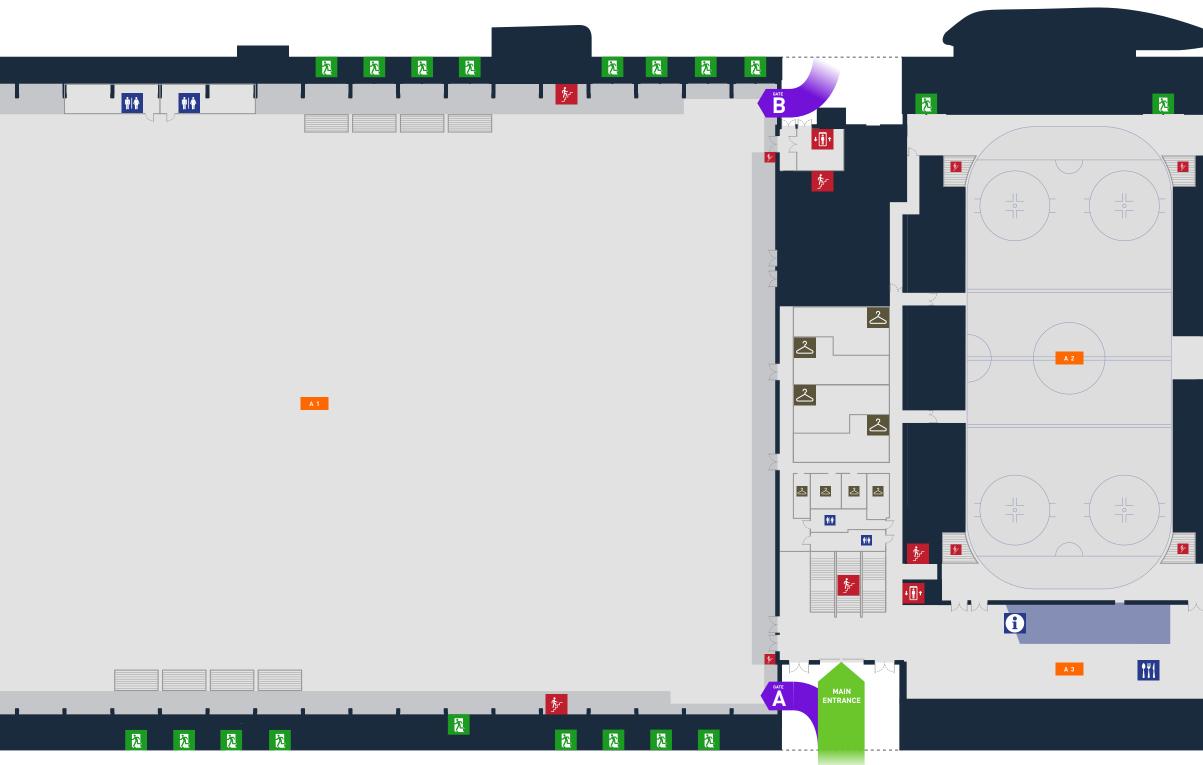

**Floor level** 

1st

On the first floor you will find the main entrance, a café and eating area, information desk and 8 locker rooms. Also located on the first floor, the multi-purpose hall and ice rink are both easily accessible via several entrances. The multi-purpose hall can be divided into 4 courts, each the size of a handball court.

In addition, this floor is equipped with loading docks and large gates for easy truck access. The multi-purpose hall is rented as an unfurnished, clean floor.

| Room<br>number | Space name                                      | Theater | Classroom | Cabaret | Banquet/<br>dining | U-Shape | Boardroom | Standing<br>audience | <b>Area</b> (m²)      | Height (m) | Length (m) | Width (m) | <b>Daylight</b><br>(Y/N) |
|----------------|-------------------------------------------------|---------|-----------|---------|--------------------|---------|-----------|----------------------|-----------------------|------------|------------|-----------|--------------------------|
| <b>A</b> 1     | Multi purpose hall                              | 8000    | 3300      | 3000    | 6000               | -       | -         | 13330                | 10000<br>(8970 floor) | 14-20      | 122        | 82        | Ν                        |
| A 2            | <b>Ice Hockey rink</b><br>(May-Aug without ice) | 1500    | 800       | 560     | 800                | -       | -         | 4200                 | 2640<br>(1470 floor)  | 12-17      | 63         | 42        | Ν                        |
| A 3            | Arena restaurant / Café                         | 60      | 24        | 30      | 72                 | 32      | 24        | 400                  | 369                   | 12-17      | 42         | 12        | Υ                        |