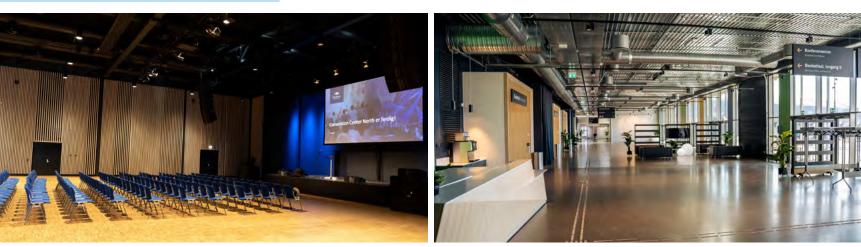

#### **CONVENTION CENTER NORTH**

1st

This is the main floor and contains nine meeting rooms and a Banquet Hall with capacity for up to 1180 people. Convention Center North has several entrances and large open spaces that can be sectioned for receptions and mingling. The Banquet Hall can be divided into two smaller sections with a sound proof wall between Banquet Hall 1 and Banquet Hall 2.

There is also a dedicated backstage area as well as access to other levels by stairs or elevators. Outside the main entrance is our Festival Square, a great outdoor area with view of the grounds and well suited for outdoor concerts, mingling or dining.

| Room<br>number | Space name                | Theater | Classroom | Cabaret | Banquet/<br>dining | U-Shape | Boardroom | Standing<br>audience | <b>Area</b> (m²) | <b>Height</b> (m) | Length (m) | <b>Width</b> (m) | <b>Daylight</b><br>(Y/N) |
|----------------|---------------------------|---------|-----------|---------|--------------------|---------|-----------|----------------------|------------------|-------------------|------------|------------------|--------------------------|
| N 1+2          | Banquet Hall              | 1180    | 500       | 456     | 650                | 60      | -         | 1180                 | 1180             | 7,0               | 44,4       | 26,2             | Ν                        |
| N 1            | Banquet Hall 1            | 650     | 270       | 288     | 384                | 60      | -         | 730                  | 708              | 7,0               | 25,9       | 26,3             | Ν                        |
| N 2            | Banquet Hall 2            | 450     | 189       | 168     | 240                | 60      | -         | 500                  | 431              | 7,0               | 14,4       | 26,3             | Ν                        |
| N 4            | Lobby                     | -       | -         | -       | 250                | -       | -         | 850                  | 775              | 4,4               | 66,0       | 12,7             | Ν                        |
| N 5+6          | Melsomvik + Slottsfjellet | 237     | 100       | 108     | 136                | 62      | 44        | 250                  | 202              | 4,4               | 19,6       | 9,9              | Y                        |
| N 5            | Melsomvik                 | 145     | 76        | 72      | 88                 | 38      | 36        | 160                  | 132              | 4,4               | 12,7       | 9,9              | Y                        |
| N 6            | Slottsfjellet             | 70      | 36        | 42      | 48                 | 30      | 24        | 85                   | 70               | 4,4               | 9,9        | 6,7              | Y                        |