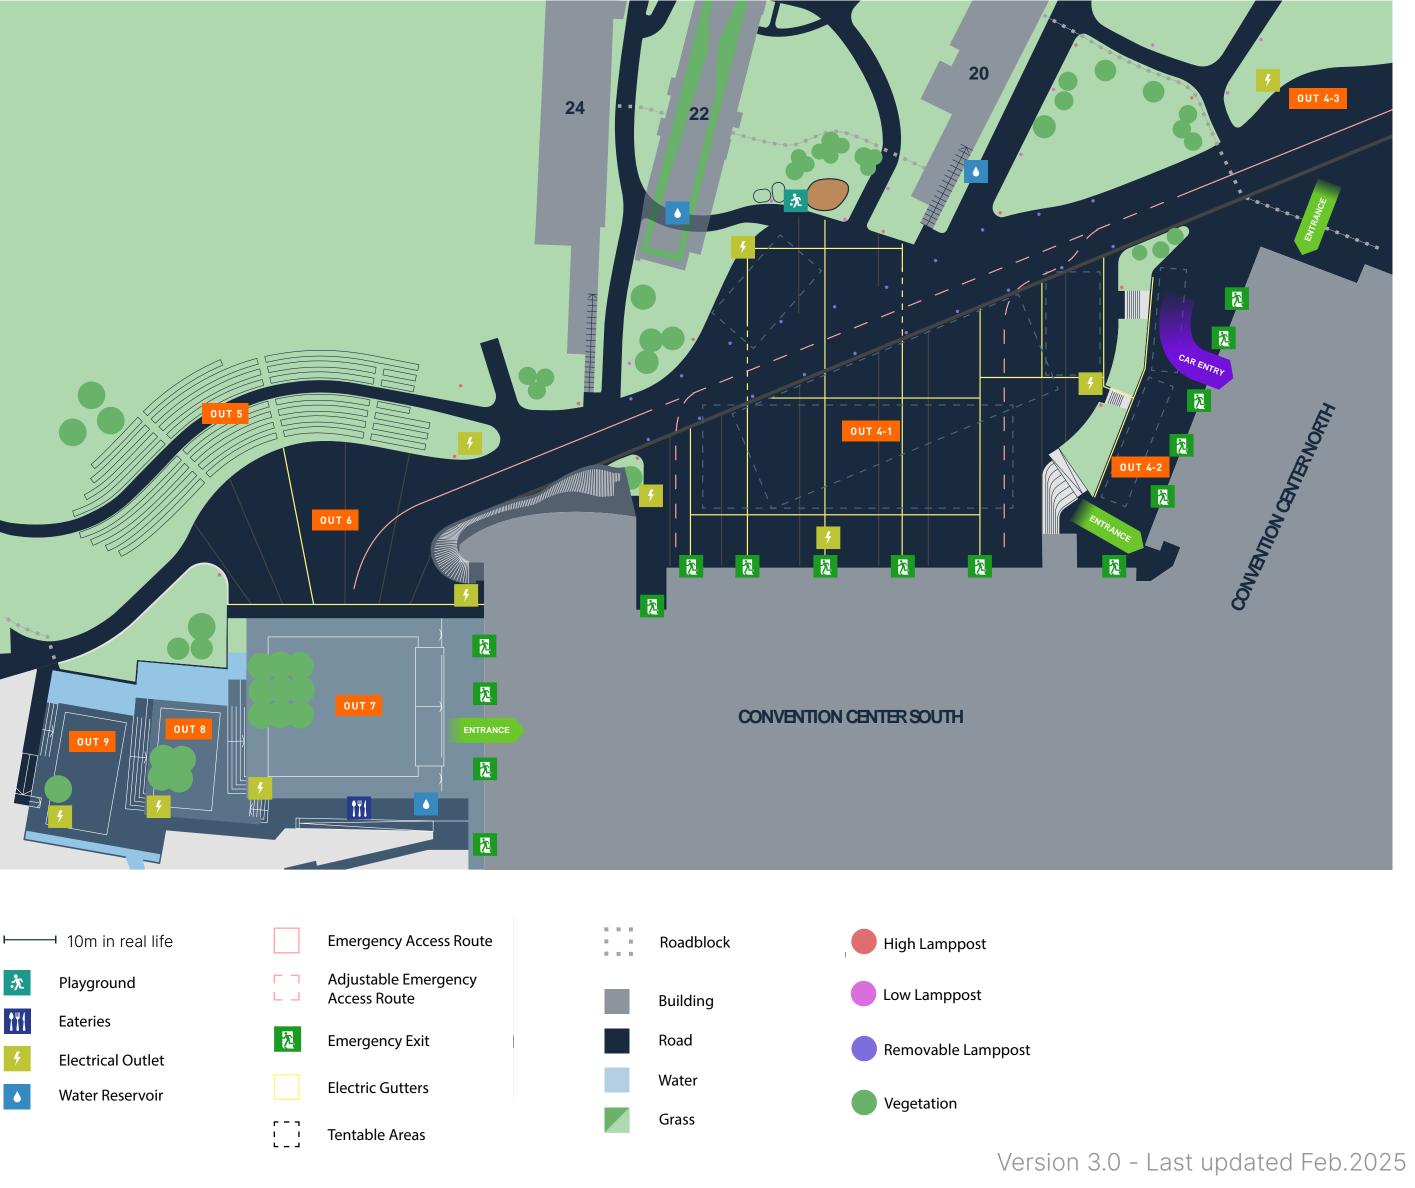

# CONVENTION CENTER NORTH

## THE IDEAL BUSINESS ENVIRONMENT

- 1180m<sup>2</sup> Banquet Hall and 11 meeting rooms
- 1200m<sup>2</sup> kitchen effective food preparation for large-scale events
- Easy access to the upper tribunes of the Plenary Hall in the Convention Center South, and to the large outdoor Festival Square

#### **CONVENTION CENTER NORTH**

1st

This is the main floor and contains nine meeting rooms and a Banquet Hall with capacity for up to 1180 people. Convention Center North has several entrances and large open spaces that can be sectioned for receptions and mingling. The Banquet Hall can be divided into two smaller sections with a sound proof wall between Banquet Hall 1 and Banquet Hall 2.

There is also a dedicated backstage area as well as access to other levels by stairs or elevators. Outside the main entrance is our Festival Square, a great outdoor area with view of the grounds and well suited for outdoor concerts, mingling or dining.

#### **Floor level**

Page 2 of 2 - Additional meeting rooms

This is the main floor and contains nine meeting rooms and a Banquet Hall with capacity for up to 1180 people. Convention Center North has several entrances and large open spaces that can be sectioned for receptions and mingling. The Banquet Hall can be divided into two smaller sections with a sound proof wall between Banquet Hall 1 and Banquet Hall 2.

#### **CONVENTION CENTER NORTH**

**Floor level** 

This level contains two meeting rooms in a closed off area with custom access. On this level is also located our large production kitchen of 1 200 m<sup>2</sup> and loading docks that can be accessed by trucks. Easy access by stairs or elevator.