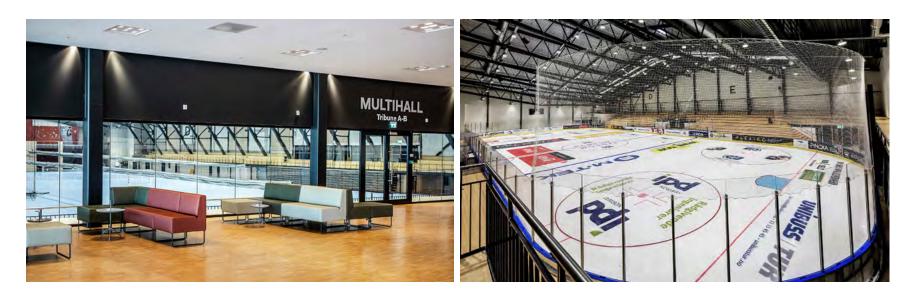

**Floor level** 

This space is located between the ice hockey arena and the multipurpose hall. This area is well suited for spectators with its own food outlet, seating area and glass walls with a great view of both arenas, as well as entrances to both tribunes.

| Room<br>number | Space name      | Theater | Classroom | Cabaret | Banquet/<br>dining | U-Shape | Boardroom | Standing<br>audience | <b>Area</b> (m²) | Height (m) | Length (m) | Width (m) | <b>Daylight</b><br>(Y/N) |
|----------------|-----------------|---------|-----------|---------|--------------------|---------|-----------|----------------------|------------------|------------|------------|-----------|--------------------------|
| A 4            | Arena 2nd floor | 600     | 300       | 215     | 344                | 60      | 48        | 1020                 | 600              | 3,5        | 37         | 16,3      | Y                        |

**Floor level** 

This floor is accessible by stairs or elevator. It is well suited as a backstage or VIP area, thanks to its two glass walls for a great view over both arenas, and its own tribune to the ice hockey arena.

| Room<br>number | Space name      | Theater | Classroom | Cabaret | Banquet/<br>dining | U-Shape | Boardroom | Standing<br>Audience | <b>Area</b> (m²) | <b>Height</b> (m) | Length (m) | Width (m) | <b>Daylight</b><br>(Y/N) |
|----------------|-----------------|---------|-----------|---------|--------------------|---------|-----------|----------------------|------------------|-------------------|------------|-----------|--------------------------|
| A 5            | Arena 3rd floor | 365     | 100       | 100     | 365                | 60      | 48        | 365                  | 766              | 2,4               | 47         | 16,3      | Y                        |