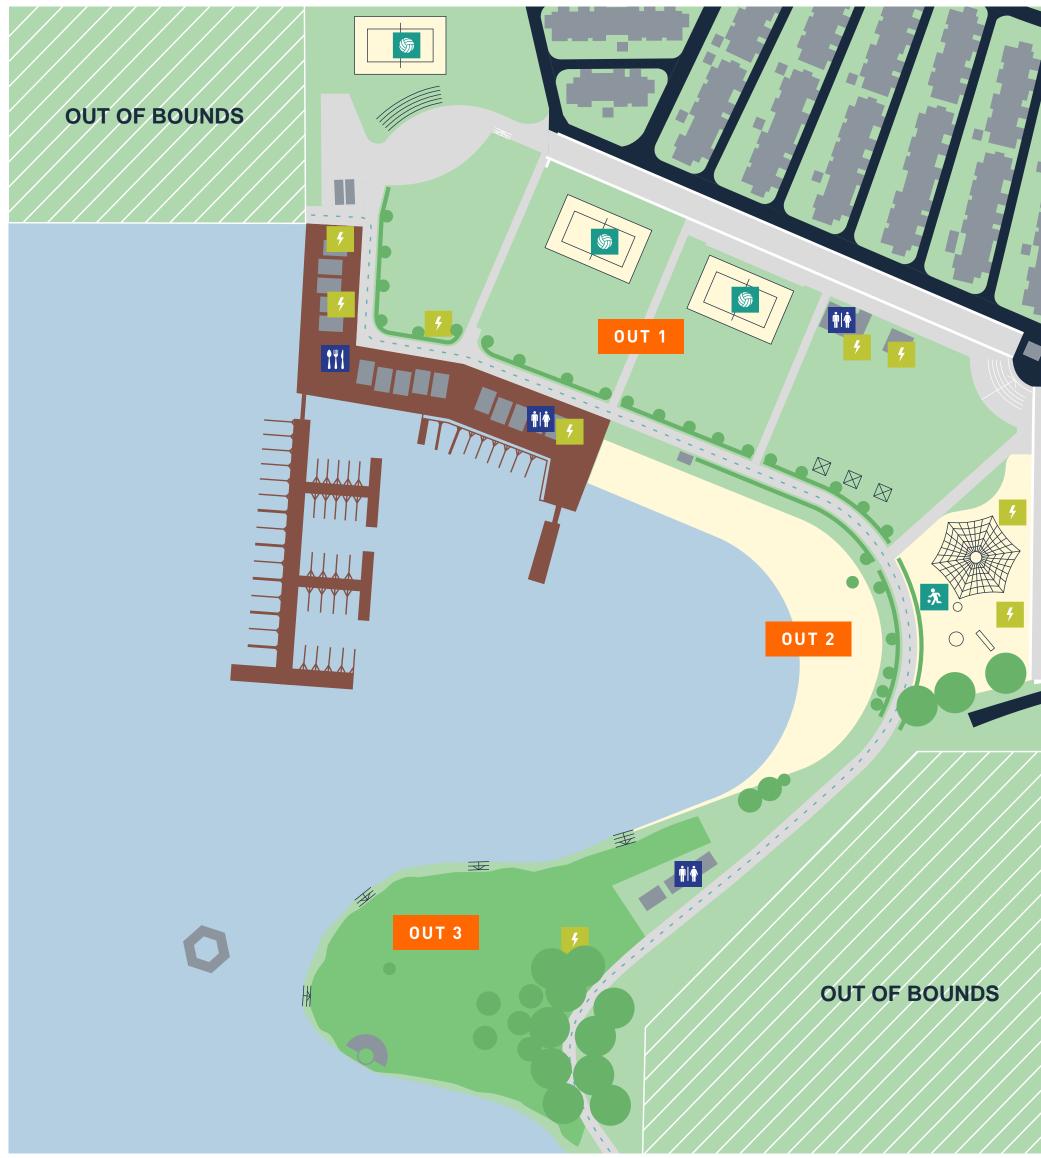

#### THE BEACH AREA

We have a beach area covering a total of 11000m<sup>2</sup>, which means that the possibilities are almost endless. Everything from volleyball tournaments, yoga sessions and water activities, to concert and festival arenas, beach parties and award ceremonies under starry skies or inside a circus tent! We have our own private piers, so you could just as easily arrive by boat. The small red maritime buildings can be used as points of sale for food and drink.

| Area number                                                                                                                                                                                                                                                                                                                                                                                                                                                                                                                                                                                                                                                                                                                                                                                                                                                                                                                                                                                                                                                                                                                                                                                                                                                                                                                                                                                                                                                                                                                                                                                                                                                                                                                                                                                                                                                                                                                                                                                                                                                                                                         | number Product   |                                                                            | Area (m²) | Length (m) | Width (m) |
|---------------------------------------------------------------------------------------------------------------------------------------------------------------------------------------------------------------------------------------------------------------------------------------------------------------------------------------------------------------------------------------------------------------------------------------------------------------------------------------------------------------------------------------------------------------------------------------------------------------------------------------------------------------------------------------------------------------------------------------------------------------------------------------------------------------------------------------------------------------------------------------------------------------------------------------------------------------------------------------------------------------------------------------------------------------------------------------------------------------------------------------------------------------------------------------------------------------------------------------------------------------------------------------------------------------------------------------------------------------------------------------------------------------------------------------------------------------------------------------------------------------------------------------------------------------------------------------------------------------------------------------------------------------------------------------------------------------------------------------------------------------------------------------------------------------------------------------------------------------------------------------------------------------------------------------------------------------------------------------------------------------------------------------------------------------------------------------------------------------------|------------------|----------------------------------------------------------------------------|-----------|------------|-----------|
| OUT 1                                                                                                                                                                                                                                                                                                                                                                                                                                                                                                                                                                                                                                                                                                                                                                                                                                                                                                                                                                                                                                                                                                                                                                                                                                                                                                                                                                                                                                                                                                                                                                                                                                                                                                                                                                                                                                                                                                                                                                                                                                                                                                               | Lawn             |                                                                            | 6975      | 155        | 45        |
| OUT 2                                                                                                                                                                                                                                                                                                                                                                                                                                                                                                                                                                                                                                                                                                                                                                                                                                                                                                                                                                                                                                                                                                                                                                                                                                                                                                                                                                                                                                                                                                                                                                                                                                                                                                                                                                                                                                                                                                                                                                                                                                                                                                               | The Beach        |                                                                            | 1500      | 112        | 6-25      |
| OUT 3                                                                                                                                                                                                                                                                                                                                                                                                                                                                                                                                                                                                                                                                                                                                                                                                                                                                                                                                                                                                                                                                                                                                                                                                                                                                                                                                                                                                                                                                                                                                                                                                                                                                                                                                                                                                                                                                                                                                                                                                                                                                                                               | Headland (Odden) |                                                                            | 3500      | 70         | 50        |
| Image: https://www.image: https://wwwwwwww.image: https://www.image: https://www.image: https://www.image: https://www.image: https://www.image: https://www.image: https://www.image: https://www.image: https://www.image: https://wwwwwwww.image: https://www.image: https://www.image: https://www.image: https://www.image: https://www.image: https://www.image: https://wwwwwwwwwwwwww.image: https://www.image: https://www.image: https://wwwwwwwwwwwwwww.image: https://www.image: https://wwwwwwwwwwwwwwwwwwwwwwwwwwwwww | ld               | Building<br>Pier<br>Water<br>Sand<br>Grass<br>Road<br>Asphalt<br>Sea Route | Vec       | getation   |           |