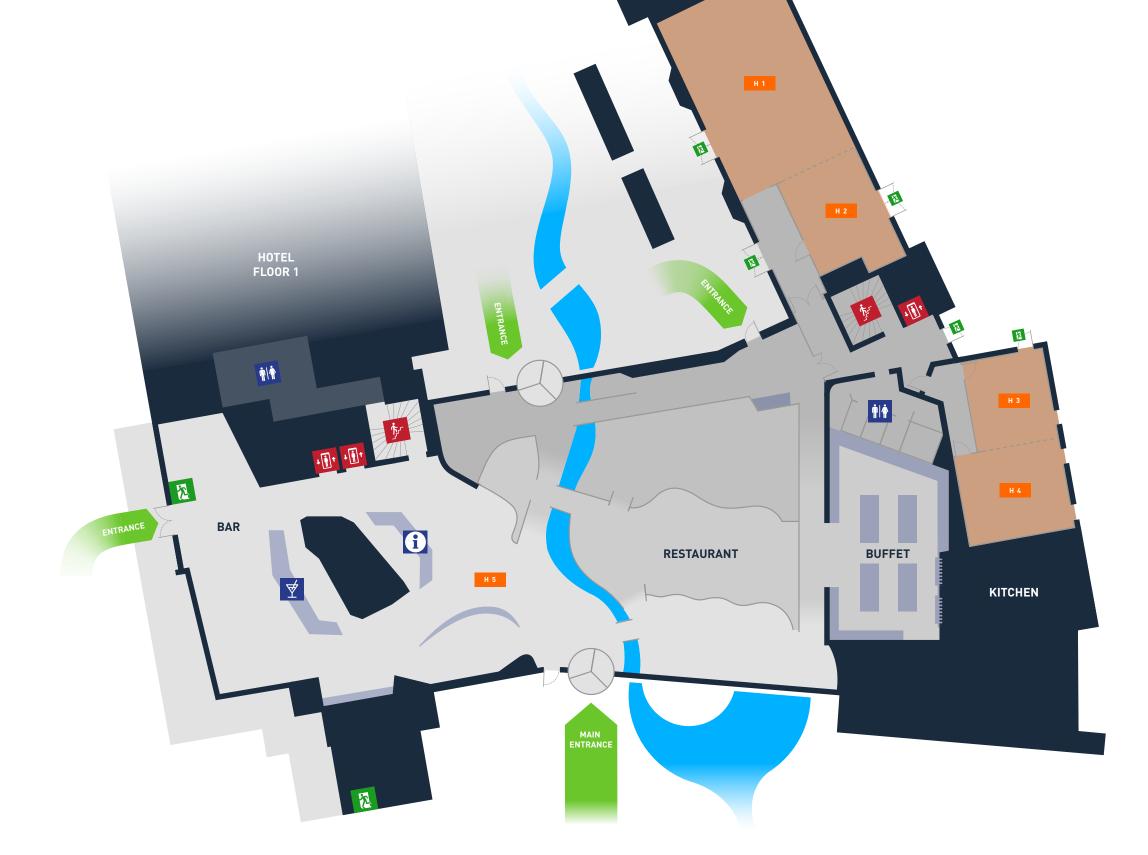

#### **OSLOFJORD HOTEL**

**Floor level** 

1st

This is the ground floor of the hotel where you will find the reception area, lobby bar with comfortable seating, a restaurant and buffet area, as well as four meeting rooms. H1 and H2 can be converted into one larger room, same goes for H3 and H4. From the reception area you can access the back yard with comfortable outdoor furniture. From this level, you can access all of the hotels upper and lower levels by stairs or elevator.

| Room<br>number | Space name                 | Theater | Classroom | Cabaret | Banquet/<br>dining | U-Shape | Boardroom | Standing<br>audience | <b>Area</b> (m²) | <b>Height</b> (m) | Length (m) | <b>Width</b> (m) | <b>Daylight</b><br>(Y/N) |
|----------------|----------------------------|---------|-----------|---------|--------------------|---------|-----------|----------------------|------------------|-------------------|------------|------------------|--------------------------|
| H1+H2          | Veierland + Hvasser        | 180     | 116       | 102     | 128                | 58      | 52        | 200                  | 166              | 3                 | 20         | 8,3              | Y                        |
| H 3 + H 4      | Farrisvannet + Breidablikk | 80      | 56        | 42      | 56                 | 32      | 32        | 90                   | 83               | 3                 | 12         | 6,9              | Y                        |
| H1             | Veierland                  | 99      | 70        | 54      | 64                 | 36      | 32        | 110                  | 110              | 3                 | 13,3       | 8,3              | Y                        |
| H 2            | Hvasser                    | 35      | 18        | 24      | 24                 | 12      | 16        | 35                   | 35               | 3                 | 6,2        | 5,6              | Y                        |
| Н 3            | Farrisvannet               | 28      | 18        | 21      | 24                 | 12      | 12        | 28                   | 31               | 3                 | 5,9        | 5,2              | Y                        |
| H 4            | Breidablikk                | 35      | 24        | 24      | 32                 | 14      | 16        | 35                   | 41               | 3                 | 6,9        | 6,0              | Y                        |
| H 5            | LobbyBar                   | -       | -         | -       | 60                 | -       | -         | 75                   | 78               | 3                 | 17,5       | 4,5              | Y                        |
| H 6            | Restaurant                 | -       | -         | -       | 135                | -       | -         | 165                  | 288              | 3                 | 18         | 16               | Y                        |