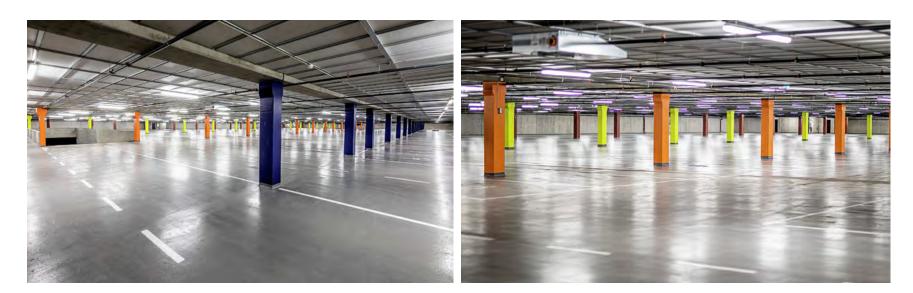

**Floor level** 

This underground parking level offers 11600 m<sup>2</sup> and 439 parking spaces, including 21 HC parking spaces. Easy access to Oslofjord Arena via elevator or stairs.

Our parking facilities can accommodate more than 1500 cars and most of the parking spaces are underground, which enables you to walk indoors all the way from the Arena to Oslofjord Hotel and to each of the hotel buildings.

#### **Key features** underground parking facilities

**Floor level** 

This underground parking level offers 11600m<sup>2</sup> and 439 parking spaces, including 21 HC parking spaces. Easy access to Oslofjord Arena via elevator or stairs.

Our parking facilities can accommodate more than 1500 cars and most of the parking spaces are underground, which enables you to walk indoors all the way from the Arena to Oslofjord Hotel and to each of the hotel buildings.