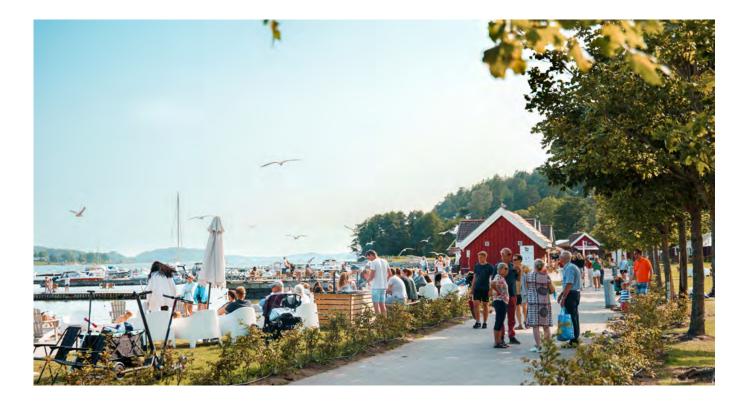

#### **The Beach Area**

- 11000 m<sup>2</sup> outdoor area
- Own marina and beach for sunbathing and relaxation
- Coastal path for those who want to explore the surrounding nature

## UNIQUE ATMOSPHERE BY THE WATER

- 11000m<sup>2</sup> available for events such as concerts, beach party, BBQ, sports or water activities.
- Marina and beach for sunbathing and relaxation
- Coastal path for those who want to explore the surrounding nature

#### THE BEACH AREA

We have a beach area covering a total of 11000m<sup>2</sup>, which means that the possibilities are almost endless. Everything from volleyball tournaments, yoga sessions and water activities, to concert and festival arenas, beach parties and award ceremonies under starry skies or inside a circus tent! We have our own private piers, so you could just as easily arrive by boat. The small red maritime buildings can be used as points of sale for food and drink.