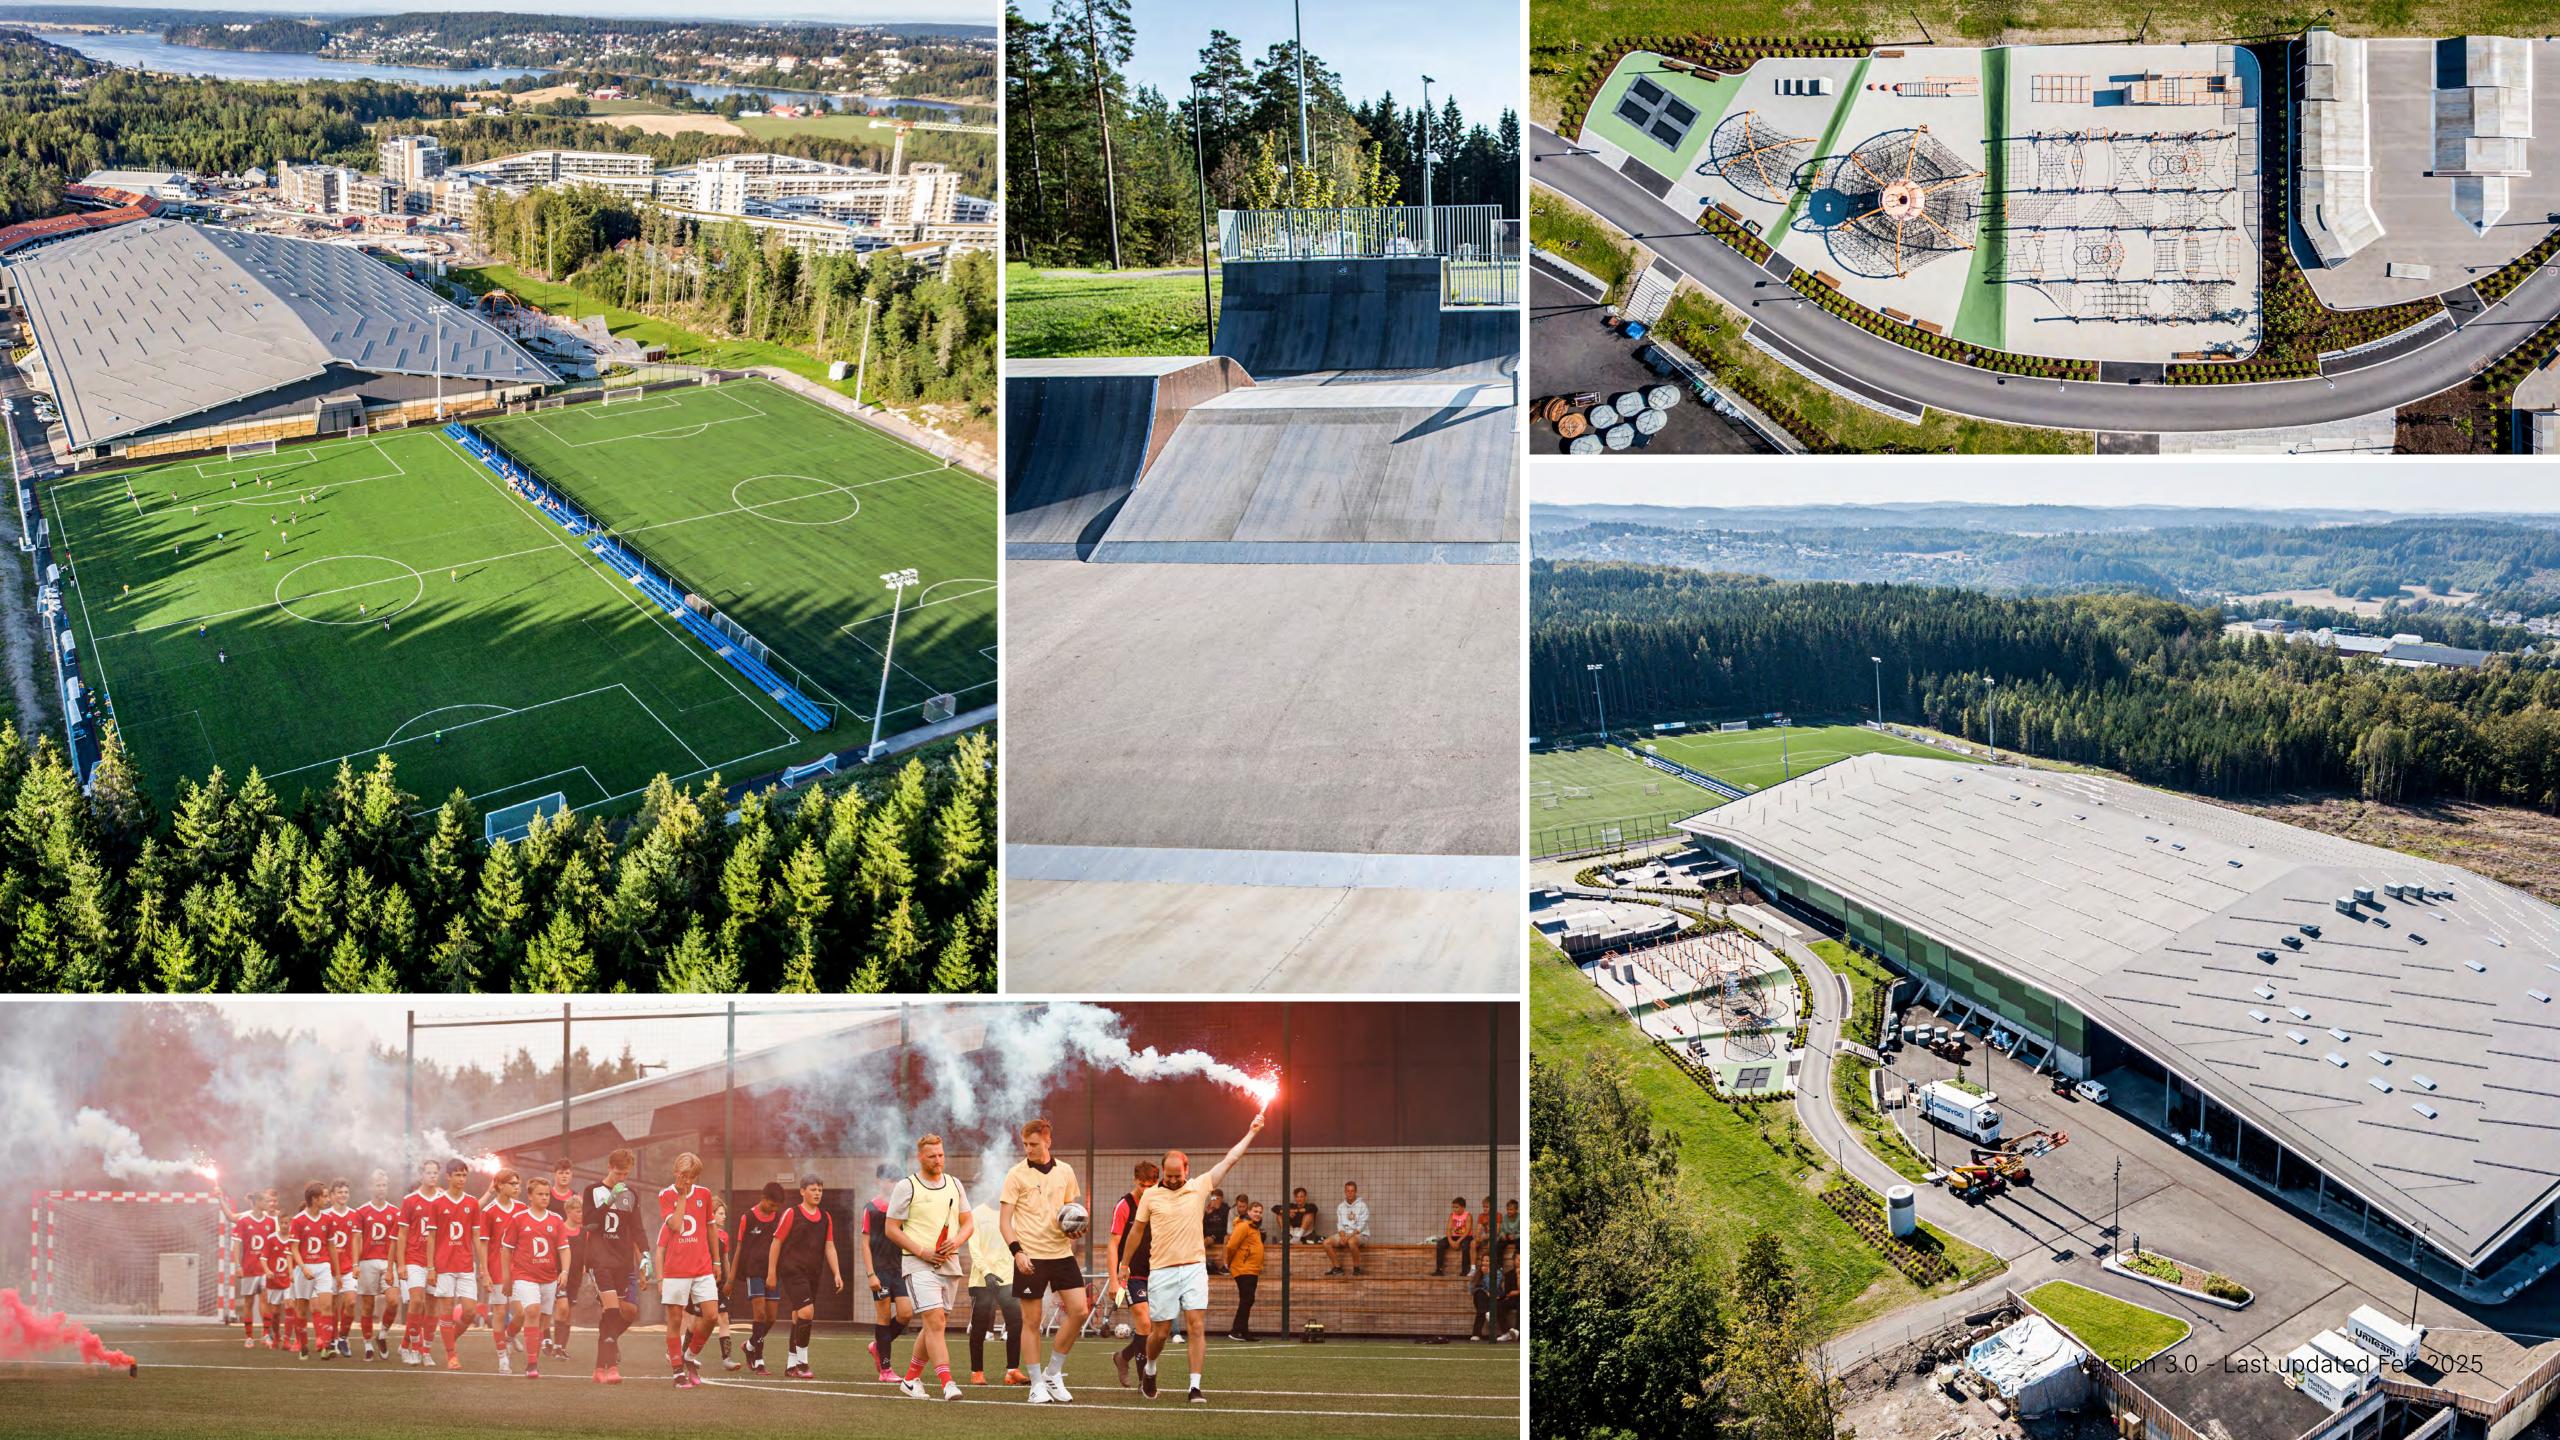

#### **Outside Oslofjord Arena**

- Two artificial turf pitches 12800 m<sup>2</sup> (UEFA standard)
- Outdoor activity- and skatepark for all ages

## GREAT FOR OUTDOOR SPORTS AND ACTIVITIES

- Two artificial turf pitches covering a total of 12800m<sup>2</sup> (UEFA standard)
- Outdoor activity- and skatepark for all ages

#### **OUTSIDE OSLOFJORD ARENA**

Just outside Oslofjord Arena, there are two artificial turf pitches covering a total of 12800m<sup>2</sup>, which are available for different purposes. Both football pitches meet the UEFA standards for mandatory size. This outdoor area is excellent for tournaments of all kinds, with flexible grandstands.

| Area number | Product                         | <b>Area</b> (m²) | Length (m) | Width (m) |
|-------------|---------------------------------|------------------|------------|-----------|
| OUT 10      | Football pitch 1                | 6400             | 100        | 64        |
| OUT 11      | Football pitch 2                | 6400             | 100        | 64        |
| OUT 12      | The Forecourt - Oslofjord Arena | 1500             | 50         | 30        |