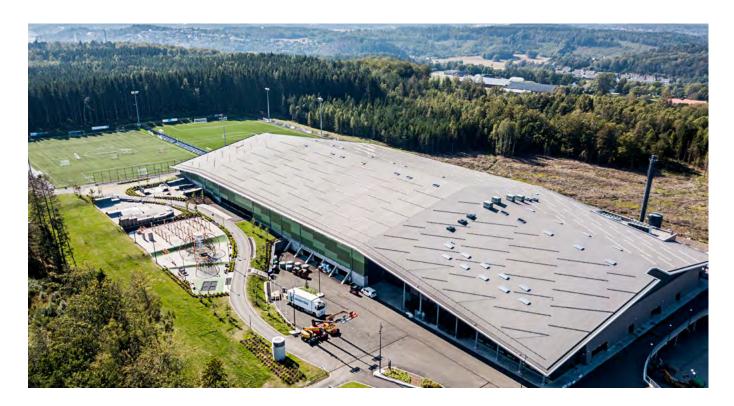

## OSLOFJORD ARENA MULTI-PURPOSE ARENA FOR SPORTS AND EVENTS

- Total indoor area of 15000m<sup>2</sup> (multi-purpose hall and ice hockey arena)
- Banquet facilities for up to 6000 people
- Two outdoor artificial grass pitches and outdoor playground

**Floor level** 

1st

On the first floor you will find the main entrance, a café and eating area, information desk and 8 locker rooms. Also located on the first floor, the multi-purpose hall and ice rink are both easily accessible via several entrances. The multi-purpose hall can be divided into 4 courts, each the size of a handball court.

#### **Outside Oslofjord Arena**

- Two artificial turf pitches 12800 m<sup>2</sup> (UEFA standard)
- Outdoor activity- and skatepark for all ages

## GREAT FOR OUTDOOR SPORTS AND ACTIVITIES

- Two artificial turf pitches covering a total of 12800m<sup>2</sup> (UEFA standard)
- Outdoor activity- and skatepark for all ages

#### **OUTSIDE OSLOFJORD ARENA**

Just outside Oslofjord Arena, there are two artificial turf pitches covering a total of 12800m<sup>2</sup>, which are available for different purposes. Both football pitches meet the UEFA standards for mandatory size. This outdoor area is excellent for tournaments of all kinds, with flexible grandstands.