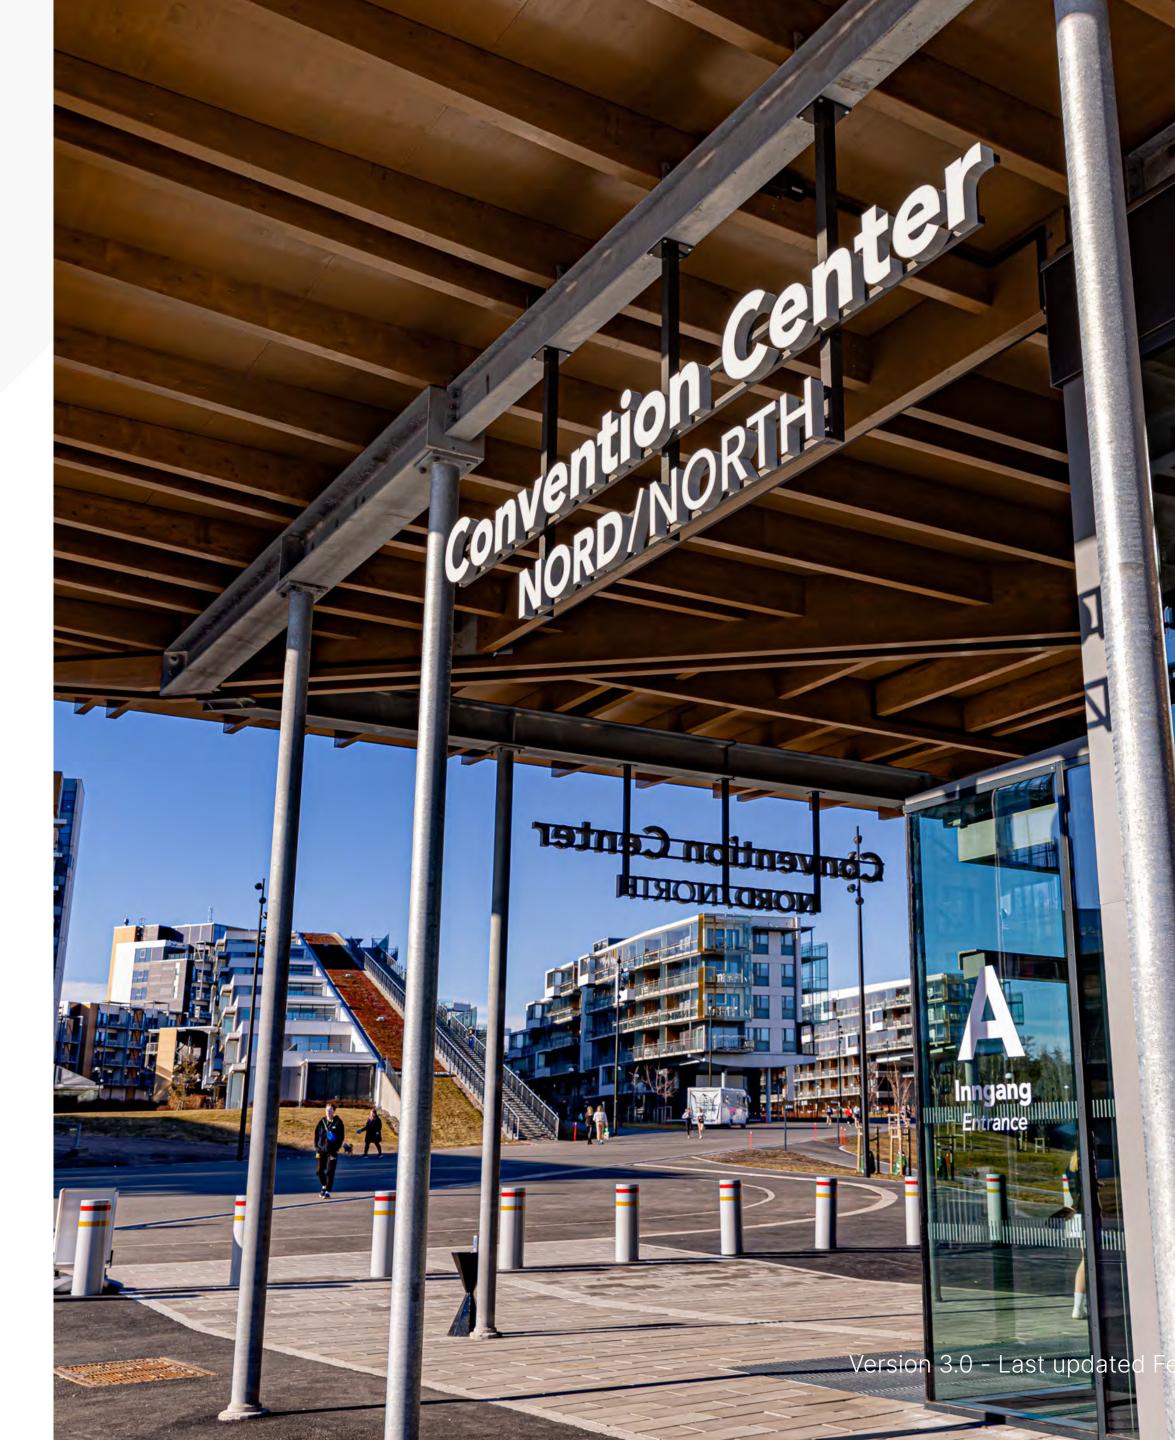

# CONVENTION CENTER NORTH

## THE IDEAL BUSINESS ENVIRONMENT

- 1180m<sup>2</sup> Banquet Hall and 11 meeting rooms
- 1200m<sup>2</sup> kitchen effective food preparation for large-scale events
- Easy access to the upper tribunes of the Plenary Hall in the Convention Center South, and to the large outdoor Festival Square