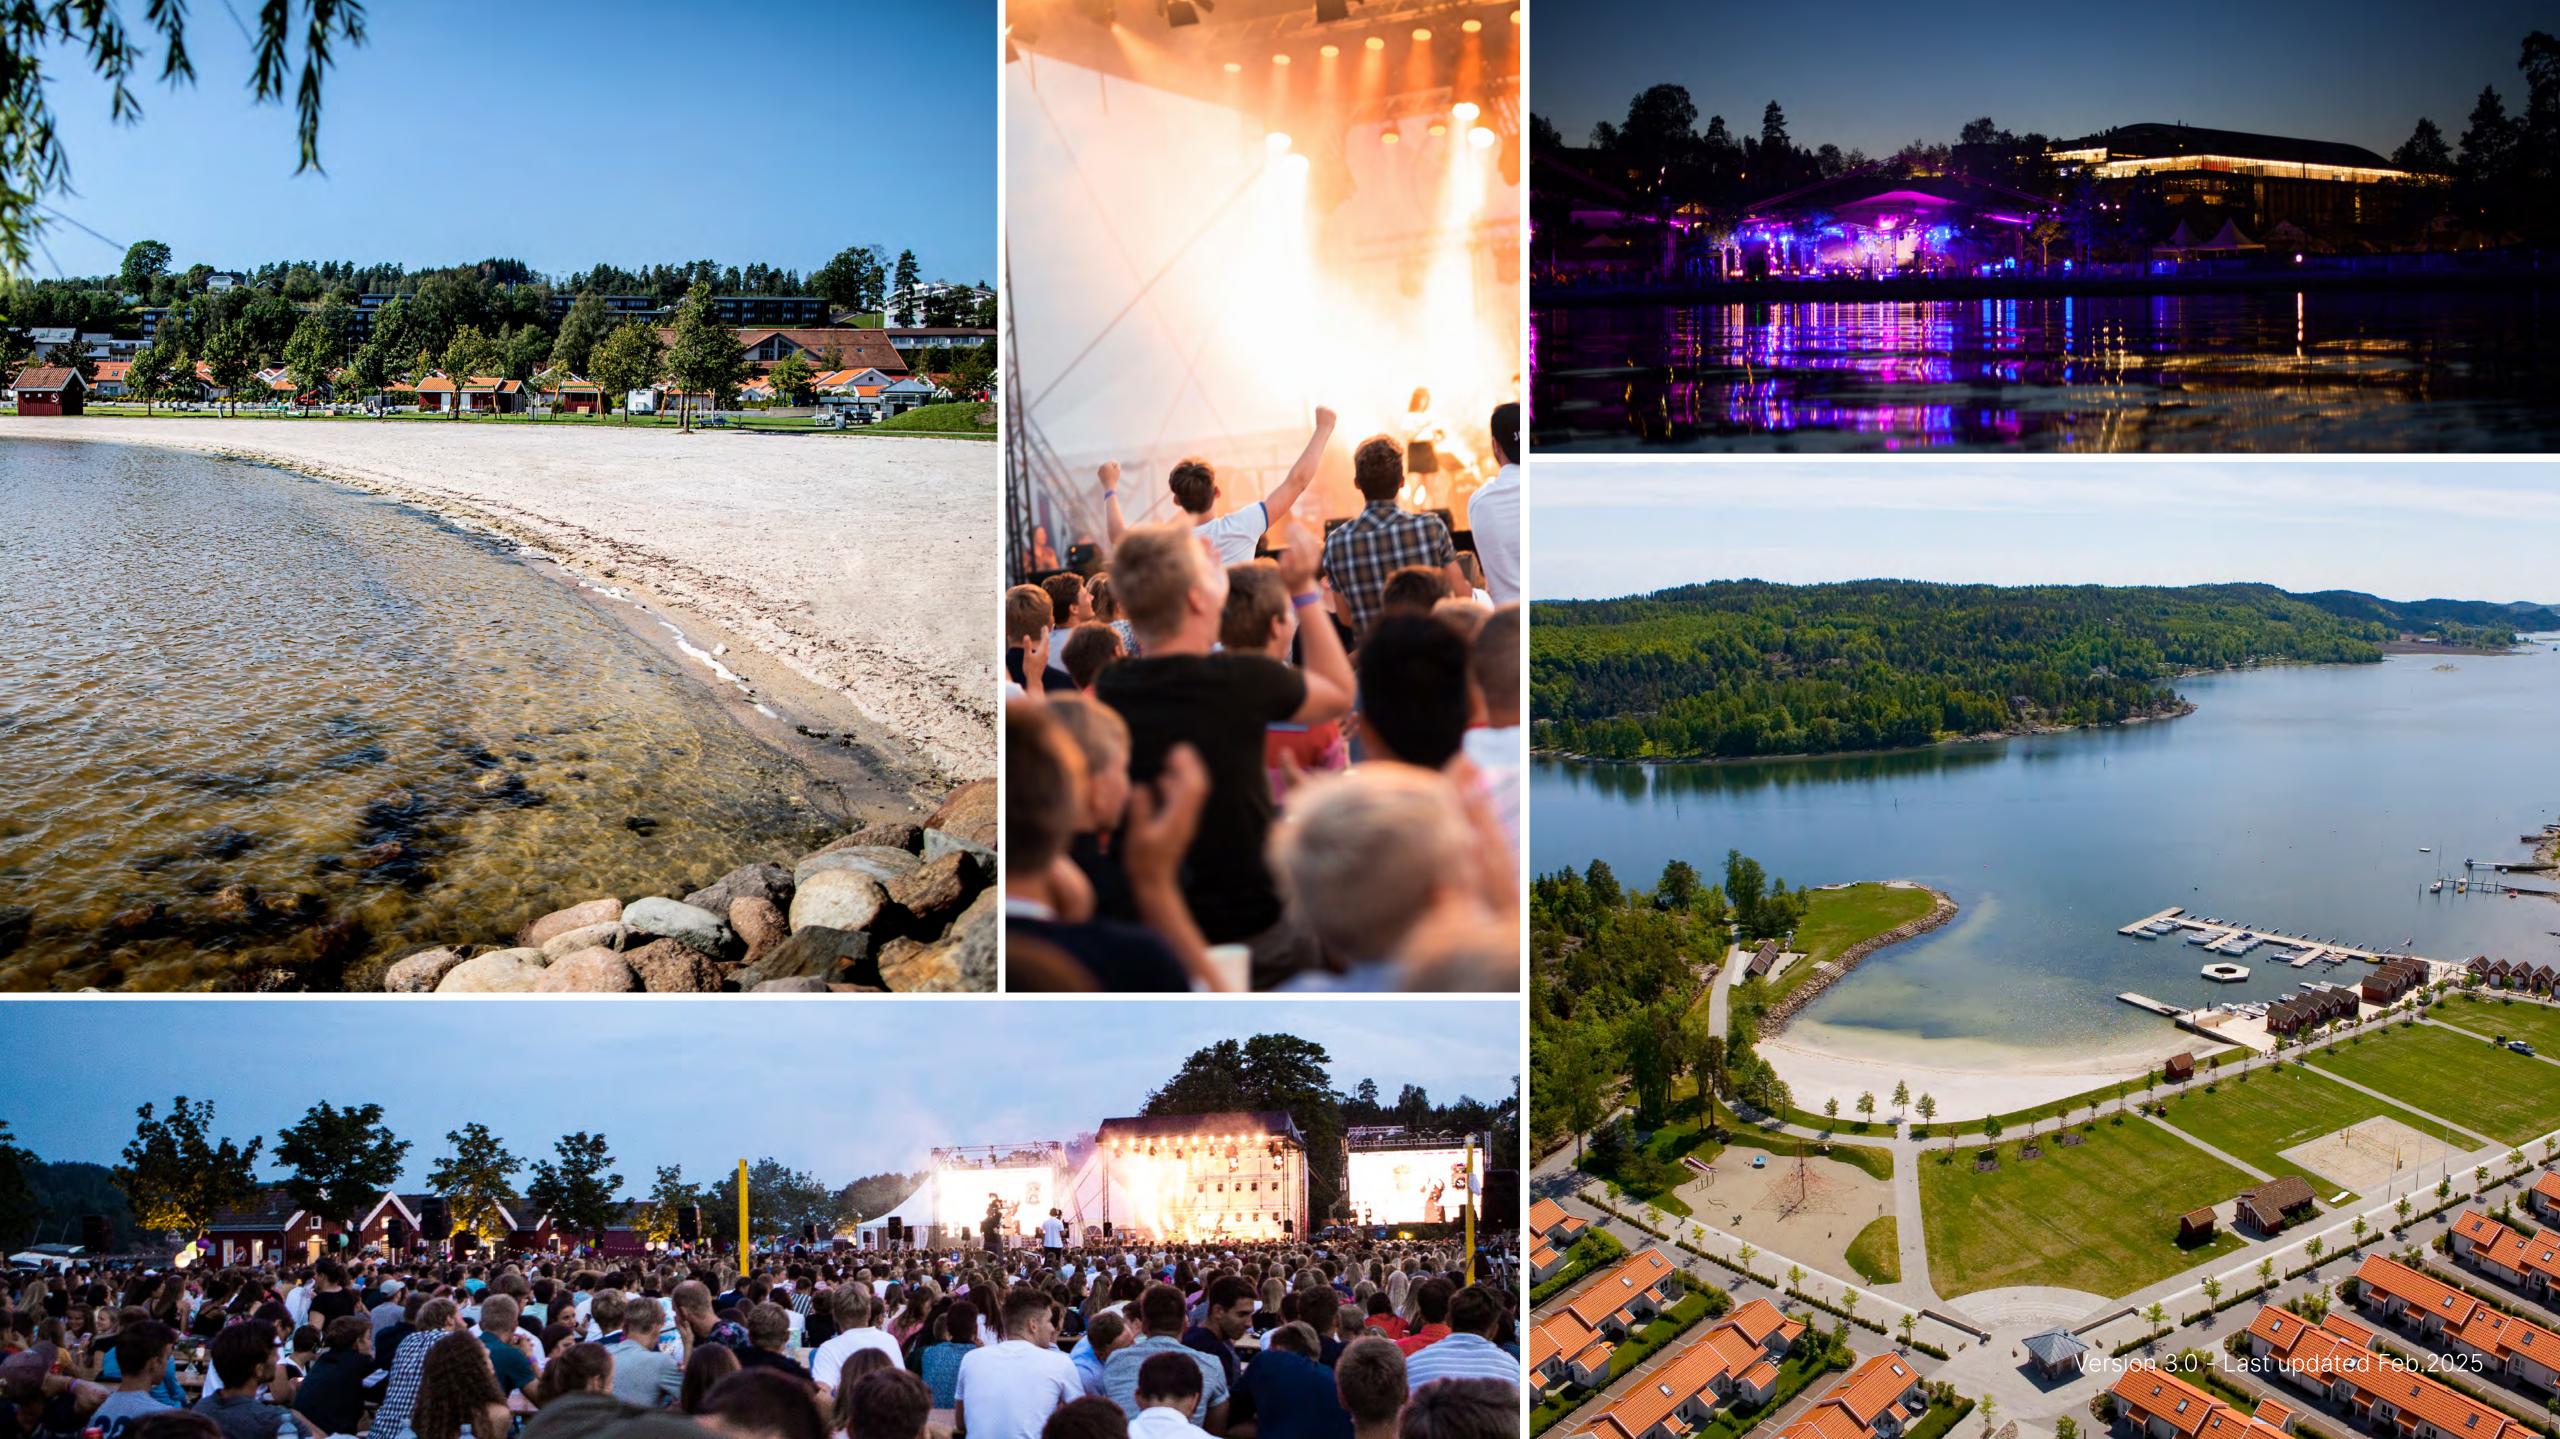

# **OUTDOOR FACILITIES**

Oslofjord village is enhanced by several large and small outdoor areas. We offer areas for parties, coastline and beach, large lawns and football pitches – all in vicinity of the main event locations and accommodation. Take advantage of the opportunities these areas provide!

## PART TWO: OUTDOOR FACILITIES

#### **The Beach Area**

- 11000 m<sup>2</sup> outdoor area
- Own marina and beach for sunbathing and relaxation
- Coastal path for those who want to explore the surrounding nature

#### **Festival Square & The Forecourt**

- 7300 m<sup>2</sup> large Festival Square and 3600 m<sup>2</sup> Forecourt - High flexibility for different stage setups
- High-tech infrastructure

#### **Outside Oslofjord Arena**

- Two artificial turf pitches 12800 m<sup>2</sup> (UEFA standard)
- Outdoor activity- and skatepark for all ages

# THE BEACH AREA

## UNIQUE ATMOSPHERE BY THE WATER

- 11000m<sup>2</sup> available for events such as concerts, beach party, BBQ, sports or water activities.
- Marina and beach for sunbathing and relaxation
- Coastal path for those who want to explore the surrounding nature

#### THE BEACH AREA

We have a beach area covering a total of 11000m<sup>2</sup>, which means that the possibilities are almost endless. Everything from volleyball tournaments, yoga sessions and water activities, to concert and festival arenas, beach parties and award ceremonies under starry skies or inside a circus tent! We have our own private piers, so you could just as easily arrive by boat. The small red maritime buildings can be used as points of sale for food and drink.