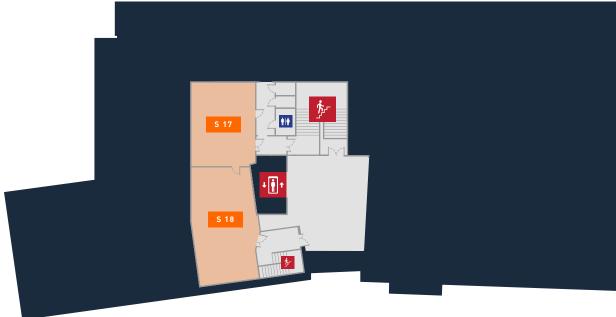

#### Floor -1:

Accessed by stairs or elevators from the main floor (1st floor), you will find our à la carte restaurant and bar.

Floor -2:

| Floor<br>level | Room<br>number | Space name                   | Theater | Classroom | Cabaret | Banquet/<br>dining | U-Shape | Boardroom | Standing<br>audience | <b>Area</b> (m²) | <b>Height</b> (m) | <b>Length</b> (m) | <b>Width</b> (m) | <b>Daylight</b><br>(Y/N) |
|----------------|----------------|------------------------------|---------|-----------|---------|--------------------|---------|-----------|----------------------|------------------|-------------------|-------------------|------------------|--------------------------|
| -1             | S 14           | Davids Grilleri (Restaurant) | 180     | 50        | 78      | 120                | 30      | 48        | 280                  | 260              | 2,7               | 12                | 22               | Y                        |
| -2             | S 15           | Vestfjorden                  | 100     | 45        | 54      | 72                 | 32      | 28        | 110                  | 106              | 2,4               | 11                | 10               | Y                        |
| -2             | S 16           | Stauper                      | 15      | -         | -       | -                  | -       | 12        | 15                   | 25               | 2,6               | 6                 | 4                | Y                        |
| -3             | S 17           | Stavern                      | 48      | 24        | 30      | 40                 | 24      | 20        | 35                   | 55               | 2,9               | 9                 | 6                | Ν                        |
| -3             | S 18           | Svenner                      | 60      | 30        | 30      | 47                 | 26      | 24        | 60                   | 55               | 2,9               | 10                | 6                | Y                        |

#### Location:

All three floors are located in the south-east corner of the convention center

This floor offers a meeting room suitable for up to 100 people, and a bar and lounge area. Access to higher levels by stairs or elevators.

#### Floor -3:

Through this level you can easily access the ground level and the garden city by stairs or elevators.