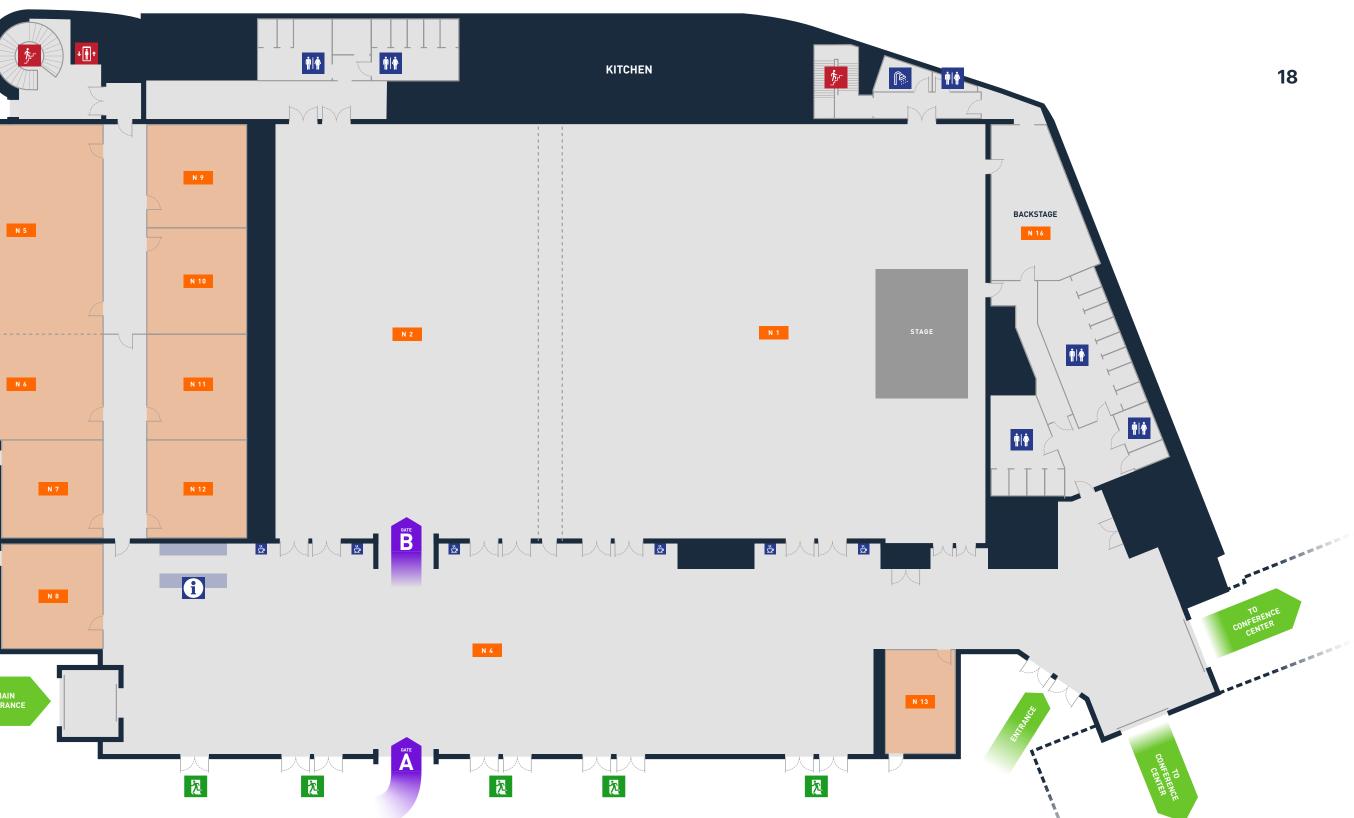

# CONVENTION CENTER NORTH

## THE IDEAL BUSINESS ENVIRONMENT

- 1180m<sup>2</sup> Banquet Hall and 11 meeting rooms
- 1200m<sup>2</sup> kitchen effective food preparation for large-scale events
- Easy access to the upper tribunes of the Plenary Hall in the Convention Center South, and to the large outdoor Festival Square

#### **CONVENTION CENTER NORTH**

1st

This is the main floor and contains nine meeting rooms and a Banquet Hall with capacity for up to 1180 people. Convention Center North has several entrances and large open spaces that can be sectioned for receptions and mingling. The Banquet Hall can be divided into two smaller sections with a sound proof wall between Banquet Hall 1 and Banquet Hall 2.

There is also a dedicated backstage area as well as access to other levels by stairs or elevators. Outside the main entrance is our Festival Square, a great outdoor area with view of the grounds and well suited for outdoor concerts, mingling or dining.

| Room<br>number | Space name                | Theater | Classroom | Cabaret | Banquet/<br>dining | U-Shape | Boardroom | Standing<br>audience | <b>Area</b> (m²) | <b>Height</b> (m) | Length (m) | <b>Width</b> (m) | <b>Daylight</b><br>(Y/N) |
|----------------|---------------------------|---------|-----------|---------|--------------------|---------|-----------|----------------------|------------------|-------------------|------------|------------------|--------------------------|
| N 1+2          | Banquet Hall              | 1180    | 500       | 456     | 650                | 60      | -         | 1180                 | 1180             | 7,0               | 44,4       | 26,2             | Ν                        |
| N 1            | Banquet Hall 1            | 650     | 270       | 288     | 384                | 60      | -         | 730                  | 708              | 7,0               | 25,9       | 26,3             | Ν                        |
| N 2            | Banquet Hall 2            | 450     | 189       | 168     | 240                | 60      | -         | 500                  | 431              | 7,0               | 14,4       | 26,3             | Ν                        |
| N 4            | Lobby                     | -       | -         | -       | 250                | -       | -         | 850                  | 775              | 4,4               | 66,0       | 12,7             | Ν                        |
| N 5+6          | Melsomvik + Slottsfjellet | 237     | 100       | 108     | 136                | 62      | 44        | 250                  | 202              | 4,4               | 19,6       | 9,9              | Y                        |
| N 5            | Melsomvik                 | 145     | 76        | 72      | 88                 | 38      | 36        | 160                  | 132              | 4,4               | 12,7       | 9,9              | Y                        |
| N 6            | Slottsfjellet             | 70      | 36        | 42      | 48                 | 30      | 24        | 85                   | 70               | 4,4               | 9,9        | 6,7              | Y                        |

#### **CONVENTION CENTER NORTH**

#### **Floor level**

Page 2 of 2 - Additional meeting rooms

This is the main floor and contains nine meeting rooms and a Banquet Hall with capacity for up to 1180 people. Convention Center North has several entrances and large open spaces that can be sectioned for receptions and mingling. The Banquet Hall can be divided into two smaller sections with a sound proof wall between Banquet Hall 1 and Banquet Hall 2.

|   | om<br>nber Spa | bace name   | Theater | Classroom | Cabaret | Banquet/<br>dining | U-Shape | Boardroom | Standing<br>audience | <b>Area</b> (m²) | <b>Height</b> (m) | Length (m) | Width (m) | <b>Daylight</b><br>(Y/N) |
|---|----------------|-------------|---------|-----------|---------|--------------------|---------|-----------|----------------------|------------------|-------------------|------------|-----------|--------------------------|
| N | 7 Os           | seberg      | 35      | 16        | 24      | 32                 | 18      | 16        | 35                   | 40               | 4,4               | 6,3        | 6,3       | Y                        |
| N | 8 Jor          | omfruland   | 35      | 16        | 24      | 32                 | 18      | 16        | 35                   | 40               | 4,4               | 6,3        | 6,3       | Y                        |
| N | 9 Hu           | usvik       | 35      | 16        | 24      | 32                 | 18      | 16        | 35                   | 44               | 4,4               | 6,5        | 6,8       | Y                        |
| Ν | 10 Tor         | orp         | 35      | 16        | 24      | 32                 | 18      | 16        | 35                   | 38               | 4,4               | 6,5        | 5,8       | Y                        |
| N | 11 Vea         | ear         | 35      | 16        | 24      | 32                 | 18      | 16        | 35                   | 45               | 4,4               | 6,5        | 6,9       | Y                        |
| Ν | 12 An          | ndebu       | 35      | 16        | 24      | 32                 | 18      | 16        | 35                   | 42               | 4,4               | 6,5        | 6,4       | Y                        |
| N | 13 Ver         | erdens Ende | 30      | 12        | 18      | 20                 | 14      | 12        | 30                   | 29               | 4,4               | 6,7        | 4,3       | Y                        |
| Ν | 16 Bac         | ackstage    | 16      | -         | -       | 16                 | -       | 16        | 20                   | 44               | 2,4               | 9,5        | 5         | Y                        |