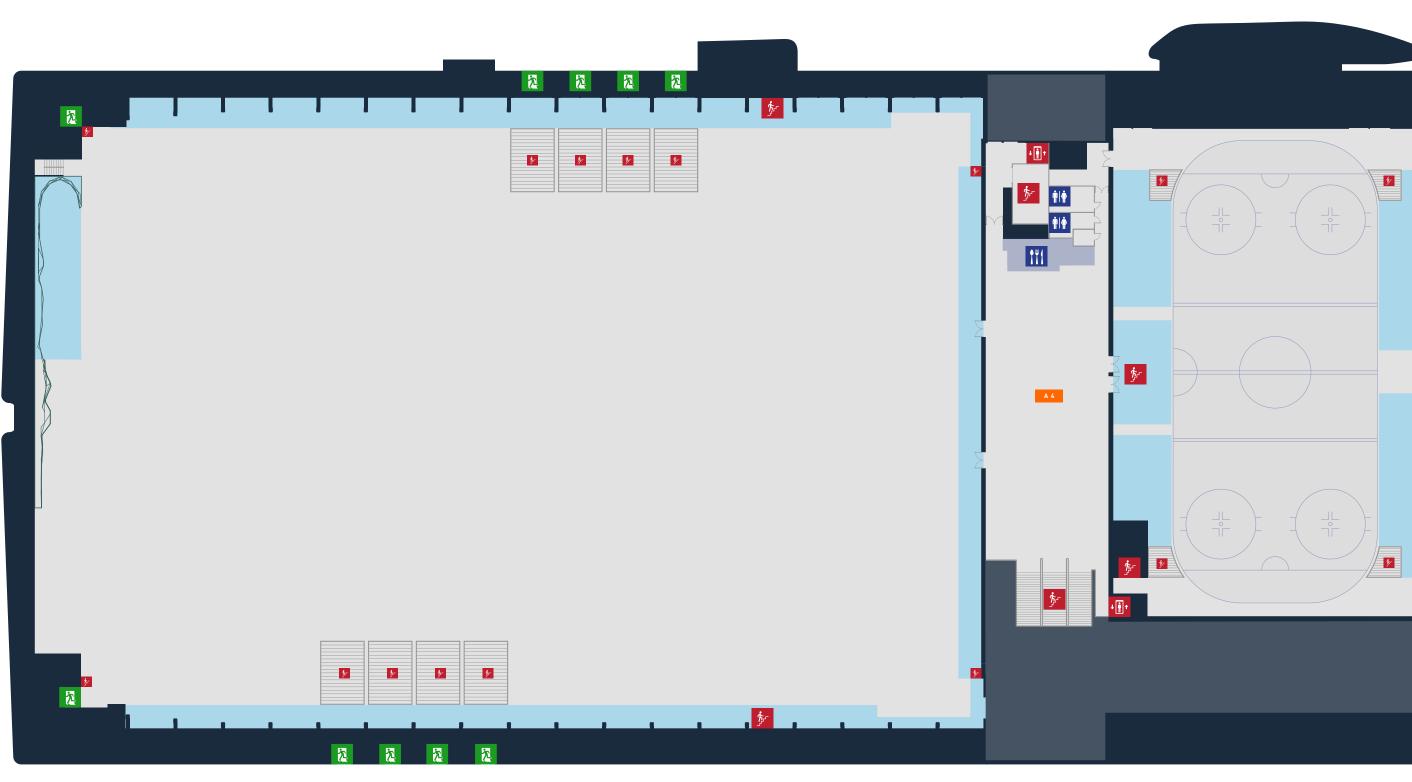

**Floor level** 

This space is located between the ice hockey arena and the multipurpose hall. This area is well suited for spectators with its own food outlet, seating area and glass walls with a great view of both arenas, as well as entrances to both tribunes.

| Room<br>number | Space name      | Theater | Classroom | Cabaret | Banquet/<br>dining | U-Shape | Boardroom | Standing<br>audience | <b>Area</b> (m²) | Height (m) | Length (m) | Width (m) | <b>Daylight</b><br>(Y/N) |
|----------------|-----------------|---------|-----------|---------|--------------------|---------|-----------|----------------------|------------------|------------|------------|-----------|--------------------------|
| A 4            | Arena 2nd floor | 600     | 300       | 215     | 344                | 60      | 48        | 1020                 | 600              | 3,5        | 37         | 16,3      | Y                        |