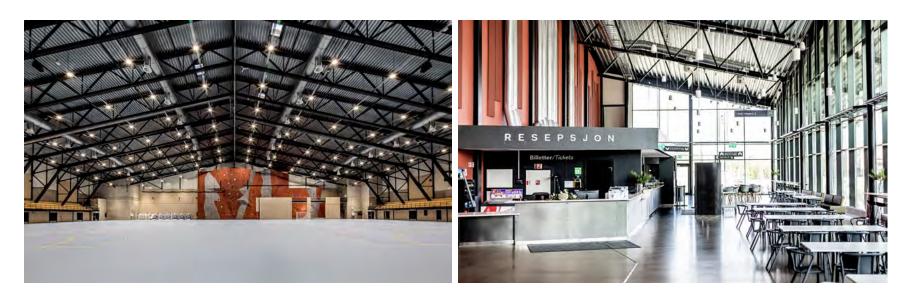

## OSLOFJORD ARENA MULTI-PURPOSE ARENA FOR SPORTS AND EVENTS

- Total indoor area of 15000m<sup>2</sup> (multi-purpose hall and ice hockey arena)
- Banquet facilities for up to 6000 people
- Two outdoor artificial grass pitches and outdoor playground

**Floor level** 

1st

On the first floor you will find the main entrance, a café and eating area, information desk and 8 locker rooms. Also located on the first floor, the multi-purpose hall and ice rink are both easily accessible via several entrances. The multi-purpose hall can be divided into 4 courts, each the size of a handball court.

In addition, this floor is equipped with loading docks and large gates for easy truck access. The multi-purpose hall is rented as an unfurnished, clean floor.

| Room<br>number | Space name                                      | Theater | Classroom | Cabaret | Banquet/<br>dining | U-Shape | Boardroom | Standing<br>audience | <b>Area</b> (m²)      | Height (m) | Length (m) | Width (m) | <b>Daylight</b><br>(Y/N) |
|----------------|-------------------------------------------------|---------|-----------|---------|--------------------|---------|-----------|----------------------|-----------------------|------------|------------|-----------|--------------------------|
| <b>A</b> 1     | Multi purpose hall                              | 8000    | 3300      | 3000    | 6000               | -       | -         | 13330                | 10000<br>(8970 floor) | 14-20      | 122        | 82        | Ν                        |
| A 2            | <b>Ice Hockey rink</b><br>(May-Aug without ice) | 1500    | 800       | 560     | 800                | -       | -         | 4200                 | 2640<br>(1470 floor)  | 12-17      | 63         | 42        | Ν                        |
| A 3            | Arena restaurant / Café                         | 60      | 24        | 30      | 72                 | 32      | 24        | 400                  | 369                   | 12-17      | 42         | 12        | Υ                        |