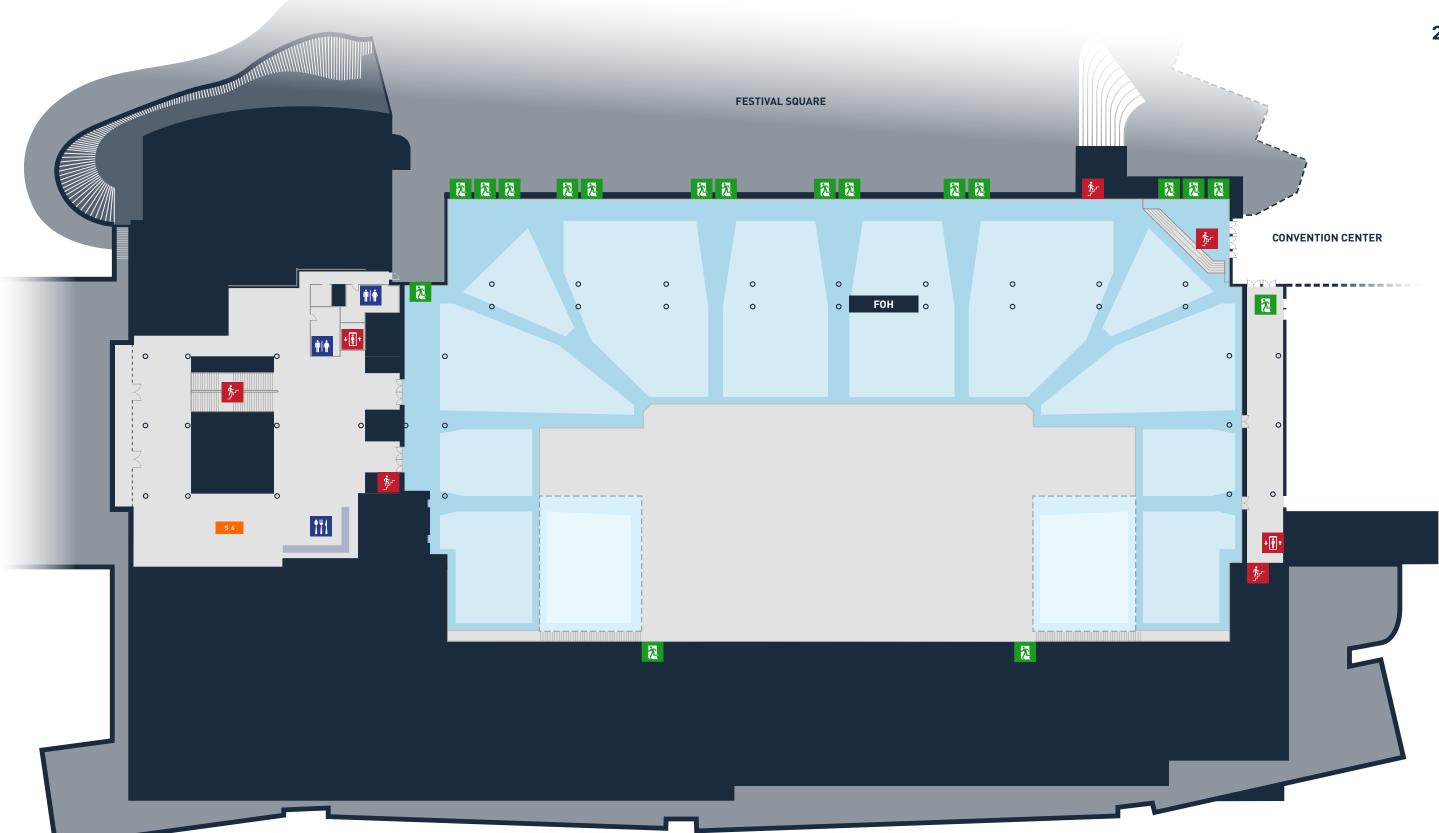

# FESTIVAL SQUARE & THE FORECOURT

1.1.116

## THE HEART OF OUR VILLAGE

- 7300m<sup>2</sup> large festival square ideal for outdoor events
- High flexibility for different stage setups
- High-tech infrastructure snowmelt system ensures the possibility of year-round events outdoor and effective logistics

#### **FESTIVAL SQUARE & THE FORECOURT**

Imagine an avenue that goes all the way from Oslofjord's entrance down to the beach and the fjord, lined by nature. With the hotel buildings located on the right side, and our convention centers on the left, this represents an unique outdoor meeting place. Our snowmelt system ensures the possibility of year-round events outdoor. In addition the area offers several different stage and tent setups based on your needs.

| Area number | Product                      | <b>Area</b> (m²) | Length (m) | Width (m) |
|-------------|------------------------------|------------------|------------|-----------|
| OUT 4-1     | Festival Square Lower Level  | 6300             | 93         | 65        |
| OUT 4-2     | Festival Square Upper Level  | 1000             | 62         | 13        |
| OUT 4-3     | Drop-off Zone                | 940              | 37         | 27        |
| OUT 5       | The Forecourt - Amphitheater | 1120             | 28         | 40        |
| OUT 6       | The Forecourt - South        | 1360             | 34         | 40        |
| OUT 7       | The Forecourt - Level 1      | 1443             | 45         | 34        |
| OUT 8       | The Forecourt - Level 2      | 341              | 21         | 18        |
| OUT 9       | The Forecourt - Level 3      | 436              | 24         | 15        |