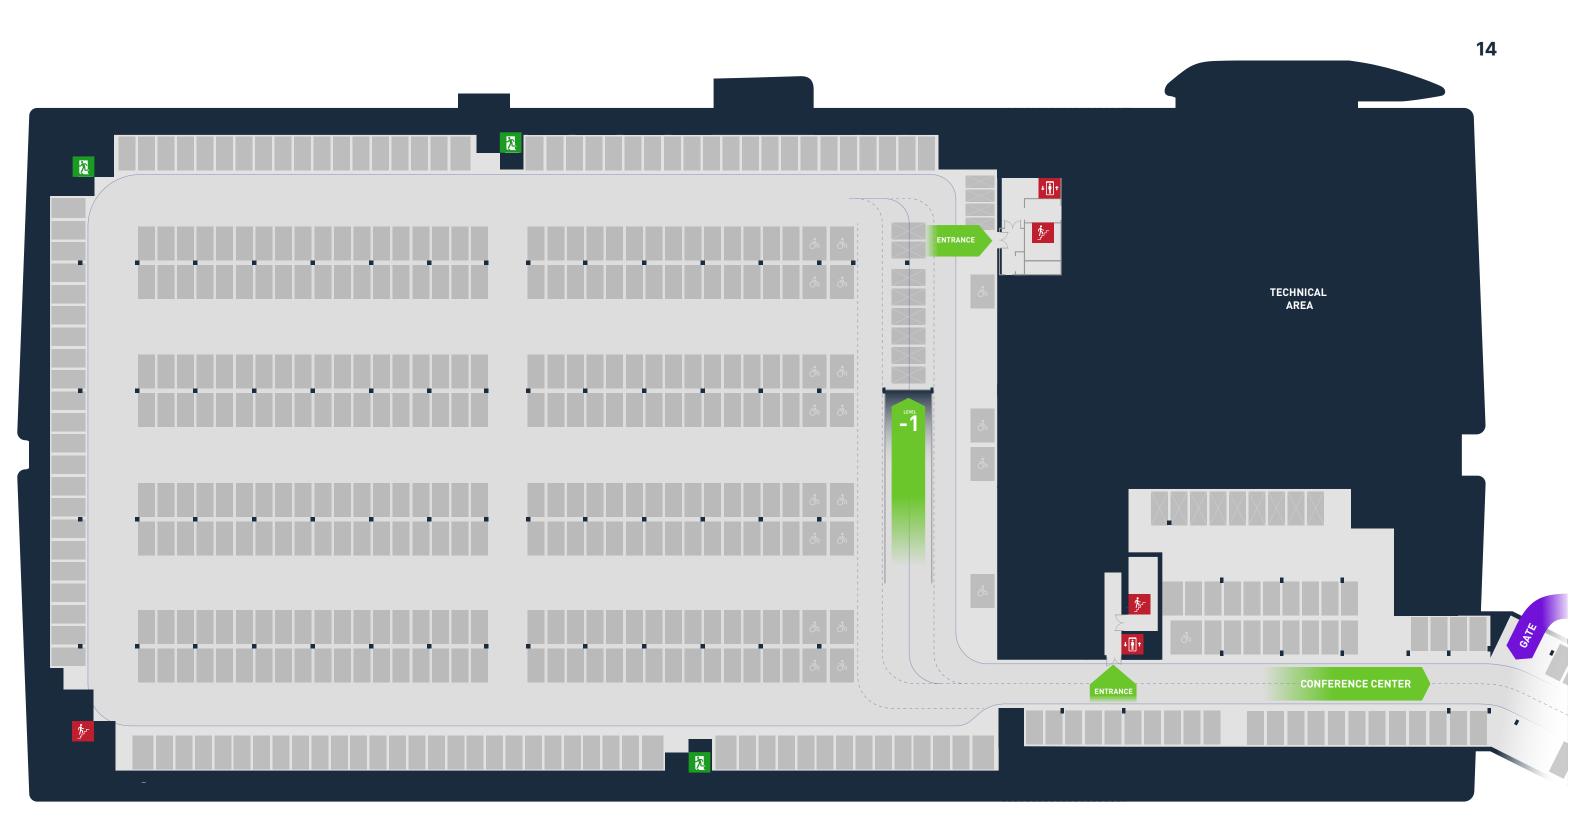

**Floor level** 

This underground parking level offers 11600 m<sup>2</sup> and 439 parking spaces, including 21 HC parking spaces. Easy access to Oslofjord Arena via elevator or stairs.

Our parking facilities can accommodate more than 1500 cars and most of the parking spaces are underground, which enables you to walk indoors all the way from the Arena to Oslofjord Hotel and to each of the hotel buildings.

#### **Key features** underground parking facilities

**Floor level** 

This underground parking level offers 11600m<sup>2</sup> and 439 parking spaces, including 21 HC parking spaces. Easy access to Oslofjord Arena via elevator or stairs.

Our parking facilities can accommodate more than 1500 cars and most of the parking spaces are underground, which enables you to walk indoors all the way from the Arena to Oslofjord Hotel and to each of the hotel buildings.