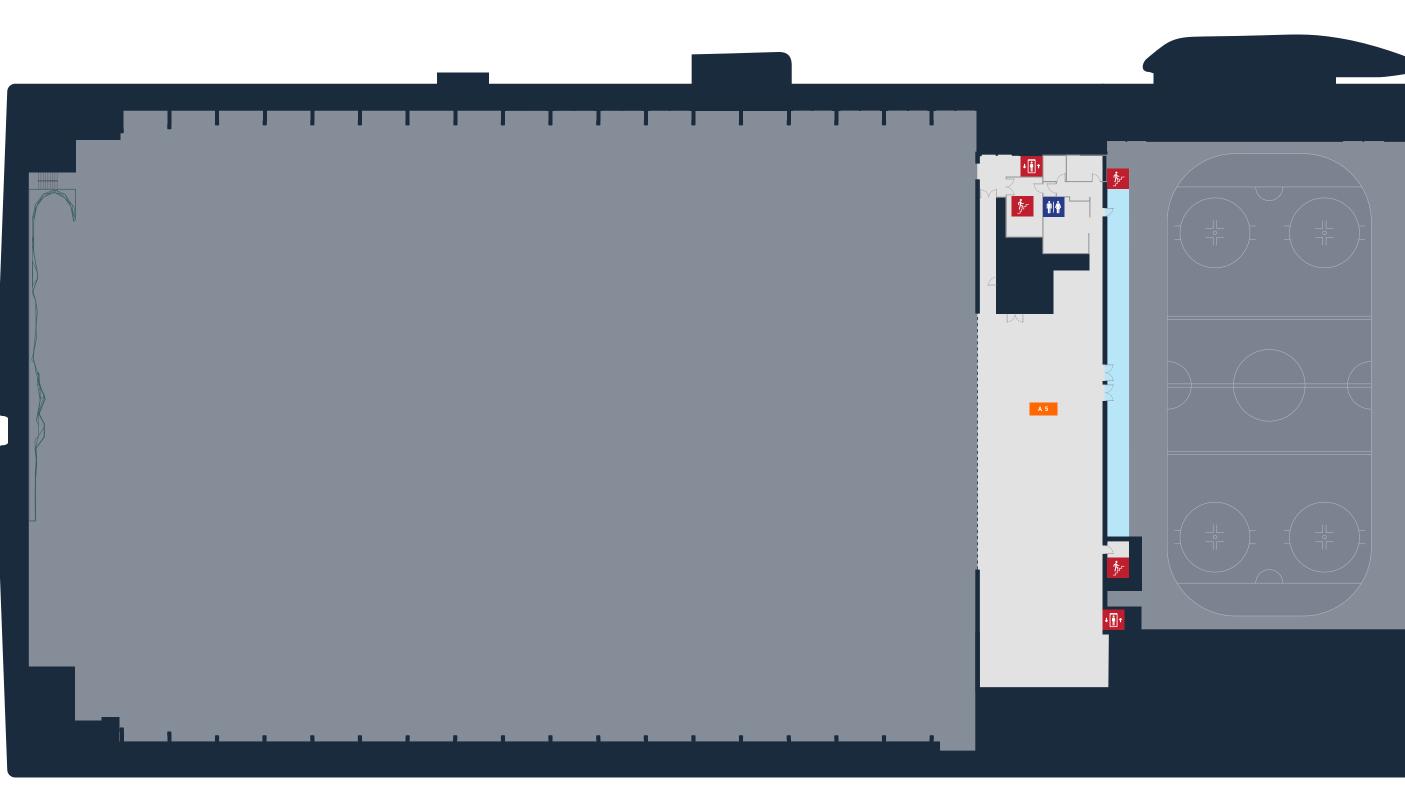

## OSLOFJORD ARENA MULTI-PURPOSE ARENA FOR SPORTS AND EVENTS

- Total indoor area of 15000m<sup>2</sup> (multi-purpose hall and ice hockey arena)
- Banquet facilities for up to 6000 people
- Two outdoor artificial grass pitches and outdoor playground

**Floor level** 

1st

On the first floor you will find the main entrance, a café and eating area, information desk and 8 locker rooms. Also located on the first floor, the multi-purpose hall and ice rink are both easily accessible via several entrances. The multi-purpose hall can be divided into 4 courts, each the size of a handball court.

In addition, this floor is equipped with loading docks and large gates for easy truck access. The multi-purpose hall is rented as an unfurnished, clean floor.

| Room<br>number | Space name                                      | Theater | Classroom | Cabaret | Banquet/<br>dining | U-Shape | Boardroom | Standing<br>audience | <b>Area</b> (m²)      | Height (m) | Length (m) | Width (m) | <b>Daylight</b><br>(Y/N) |
|----------------|-------------------------------------------------|---------|-----------|---------|--------------------|---------|-----------|----------------------|-----------------------|------------|------------|-----------|--------------------------|
| <b>A</b> 1     | Multi purpose hall                              | 8000    | 3300      | 3000    | 6000               | -       | -         | 13330                | 10000<br>(8970 floor) | 14-20      | 122        | 82        | Ν                        |
| A 2            | <b>Ice Hockey rink</b><br>(May-Aug without ice) | 1500    | 800       | 560     | 800                | -       | -         | 4200                 | 2640<br>(1470 floor)  | 12-17      | 63         | 42        | Ν                        |
| A 3            | Arena restaurant / Café                         | 60      | 24        | 30      | 72                 | 32      | 24        | 400                  | 369                   | 12-17      | 42         | 12        | Υ                        |