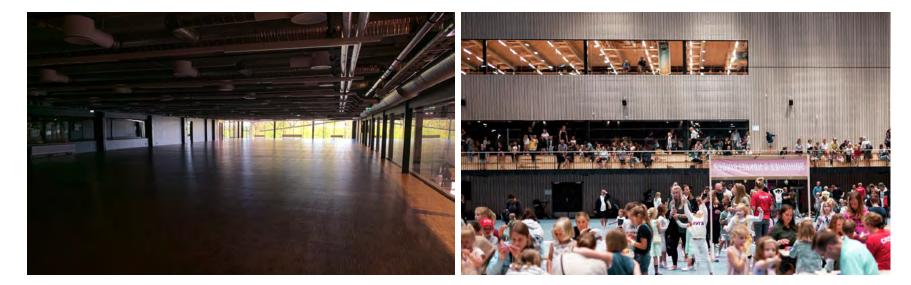

**Floor level** 

1st

On the first floor you will find the main entrance, a café and eating area, information desk and 8 locker rooms. Also located on the first floor, the multi-purpose hall and ice rink are both easily accessible via several entrances. The multi-purpose hall can be divided into 4 courts, each the size of a handball court.

In addition, this floor is equipped with loading docks and large gates for easy truck access. The multi-purpose hall is rented as an unfurnished, clean floor.

| Room<br>number | Space name                                      | Theater | Classroom | Cabaret | Banquet/<br>dining | U-Shape | Boardroom | Standing<br>audience | <b>Area</b> (m²)      | Height (m) | Length (m) | Width (m) | <b>Daylight</b><br>(Y/N) |
|----------------|-------------------------------------------------|---------|-----------|---------|--------------------|---------|-----------|----------------------|-----------------------|------------|------------|-----------|--------------------------|
| <b>A</b> 1     | Multi purpose hall                              | 8000    | 3300      | 3000    | 6000               | -       | -         | 13330                | 10000<br>(8970 floor) | 14-20      | 122        | 82        | Ν                        |
| A 2            | <b>Ice Hockey rink</b><br>(May-Aug without ice) | 1500    | 800       | 560     | 800                | -       | -         | 4200                 | 2640<br>(1470 floor)  | 12-17      | 63         | 42        | Ν                        |
| A 3            | Arena restaurant / Café                         | 60      | 24        | 30      | 72                 | 32      | 24        | 400                  | 369                   | 12-17      | 42         | 12        | Υ                        |