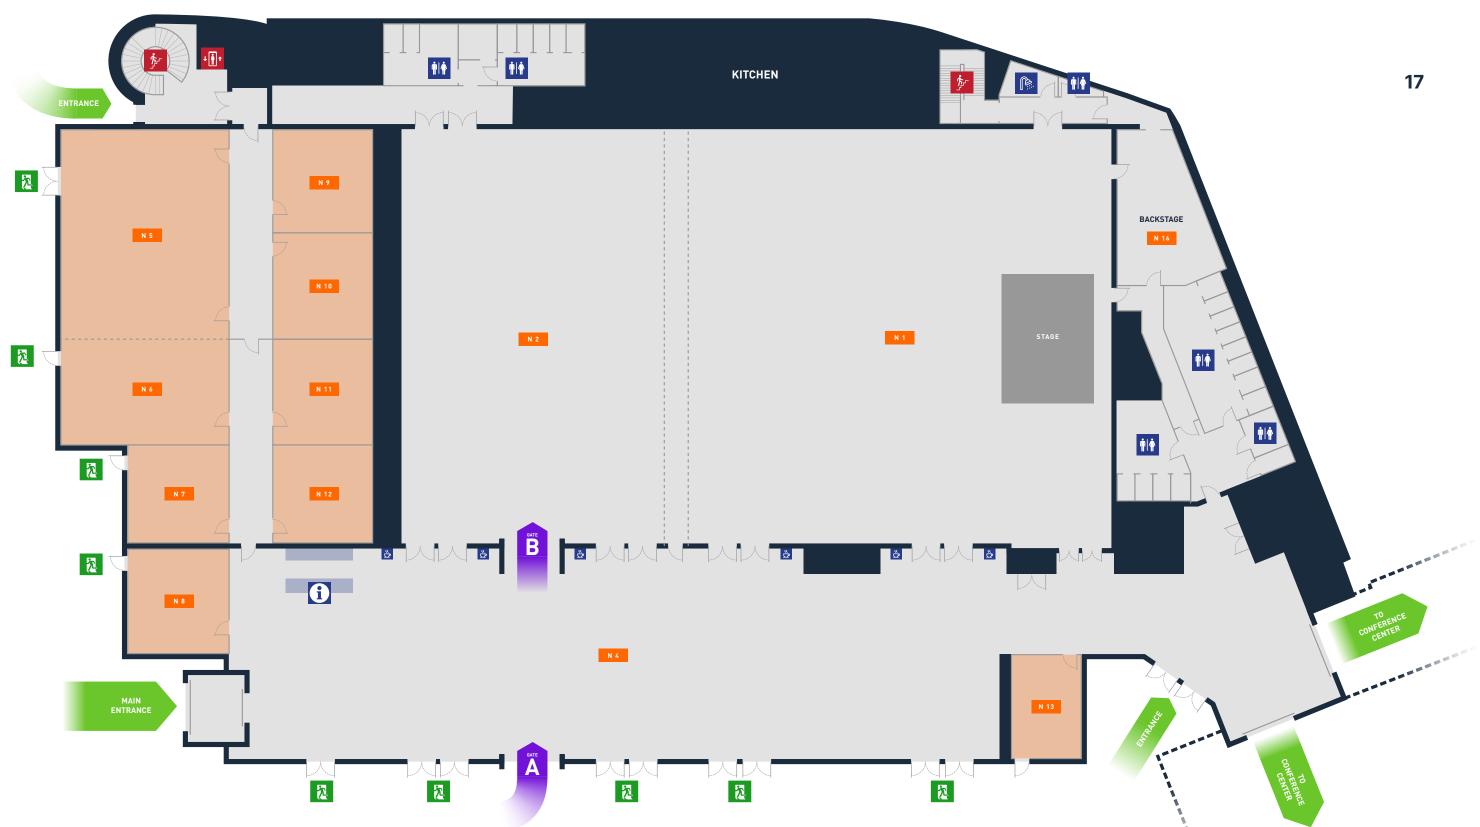

#### **Floor level**

Page 2 of 2 - Additional meeting rooms

This is the main floor and contains nine meeting rooms and a Banquet Hall with capacity for up to 1180 people. Convention Center North has several entrances and large open spaces that can be sectioned for receptions and mingling. The Banquet Hall can be divided into two smaller sections with a sound proof wall between Banquet Hall 1 and Banquet Hall 2.

There is also a dedicated backstage area as well as access to other levels by stairs or elevators. Outside the main entrance is our Festival Square, a great outdoor area with view of the grounds and well suited for outdoor concerts, mingling or dining.

|   | om<br>nber Spa | bace name   | Theater | Classroom | Cabaret | Banquet/<br>dining | U-Shape | Boardroom | Standing<br>audience | <b>Area</b> (m²) | <b>Height</b> (m) | Length (m) | Width (m) | <b>Daylight</b><br>(Y/N) |
|---|----------------|-------------|---------|-----------|---------|--------------------|---------|-----------|----------------------|------------------|-------------------|------------|-----------|--------------------------|
| N | 7 Os           | seberg      | 35      | 16        | 24      | 32                 | 18      | 16        | 35                   | 40               | 4,4               | 6,3        | 6,3       | Y                        |
| N | 8 Jor          | omfruland   | 35      | 16        | 24      | 32                 | 18      | 16        | 35                   | 40               | 4,4               | 6,3        | 6,3       | Y                        |
| N | 9 Hu           | usvik       | 35      | 16        | 24      | 32                 | 18      | 16        | 35                   | 44               | 4,4               | 6,5        | 6,8       | Y                        |
| Ν | 10 Tor         | orp         | 35      | 16        | 24      | 32                 | 18      | 16        | 35                   | 38               | 4,4               | 6,5        | 5,8       | Y                        |
| N | 11 Vea         | ear         | 35      | 16        | 24      | 32                 | 18      | 16        | 35                   | 45               | 4,4               | 6,5        | 6,9       | Y                        |
| Ν | 12 An          | ndebu       | 35      | 16        | 24      | 32                 | 18      | 16        | 35                   | 42               | 4,4               | 6,5        | 6,4       | Y                        |
| N | 13 Ver         | erdens Ende | 30      | 12        | 18      | 20                 | 14      | 12        | 30                   | 29               | 4,4               | 6,7        | 4,3       | Y                        |
| Ν | 16 Bac         | ackstage    | 16      | -         | -       | 16                 | -       | 16        | 20                   | 44               | 2,4               | 9,5        | 5         | Y                        |