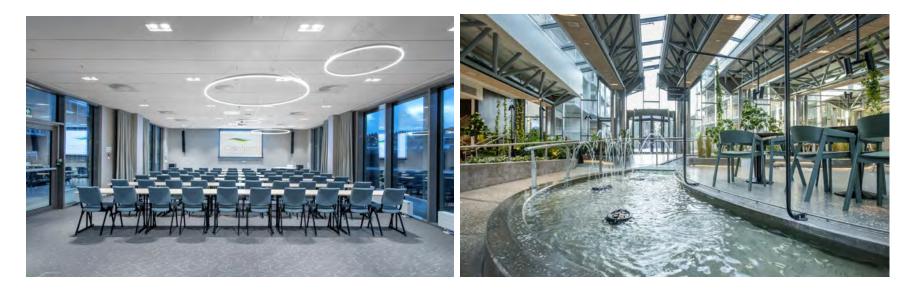

#### **CONVENTION CENTER NORTH**

1st

This is the main floor and contains nine meeting rooms and a Banquet Hall with capacity for up to 1180 people. Convention Center North has several entrances and large open spaces that can be sectioned for receptions and mingling. The Banquet Hall can be divided into two smaller sections with a sound proof wall between Banquet Hall 1 and Banquet Hall 2.

#### **CONVENTION CENTER SOUTH**

**Floor level** 

This floor is where the main entrance is located. Here you will find a reception area, a meeting room, food outlet, backstage area, and large open spaces well suited for temporary meeting rooms, exhibitions, café seating or banquet. You can also get a great view over the garden city and the Vestfjord through panoramic views.