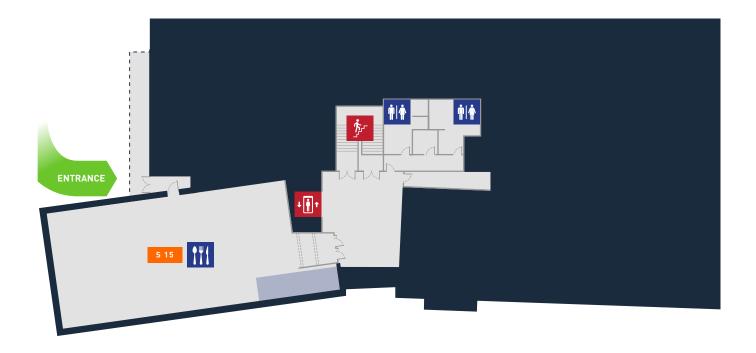

#### Floor -1:

Accessed by stairs or elevators from the main floor (1st floor), you will find our à la carte restaurant and bar.

Floor -2:

| Floor<br>level | Room<br>number | Space name                   | Theater | Classroom | Cabaret | Banquet/<br>dining | U-Shape | Boardroom | Standing<br>audience | <b>Area</b> (m²) | <b>Height</b> (m) | <b>Length</b> (m) | <b>Width</b> (m) | <b>Daylight</b><br>(Y/N) |
|----------------|----------------|------------------------------|---------|-----------|---------|--------------------|---------|-----------|----------------------|------------------|-------------------|-------------------|------------------|--------------------------|
| -1             | S 14           | Davids Grilleri (Restaurant) | 180     | 50        | 78      | 120                | 30      | 48        | 280                  | 260              | 2,7               | 12                | 22               | Y                        |
| -2             | S 15           | Vestfjorden                  | 100     | 45        | 54      | 72                 | 32      | 28        | 110                  | 106              | 2,4               | 11                | 10               | Y                        |
| -2             | S 16           | Stauper                      | 15      | -         | -       | -                  | -       | 12        | 15                   | 25               | 2,6               | 6                 | 4                | Y                        |
| -3             | S 17           | Stavern                      | 48      | 24        | 30      | 40                 | 24      | 20        | 35                   | 55               | 2,9               | 9                 | 6                | Ν                        |
| -3             | S 18           | Svenner                      | 60      | 30        | 30      | 47                 | 26      | 24        | 60                   | 55               | 2,9               | 10                | 6                | Y                        |

#### Location:

All three floors are located in the south-east corner of the convention center

This floor offers a meeting room suitable for up to 100 people, and a bar and lounge area. Access to higher levels by stairs or elevators.