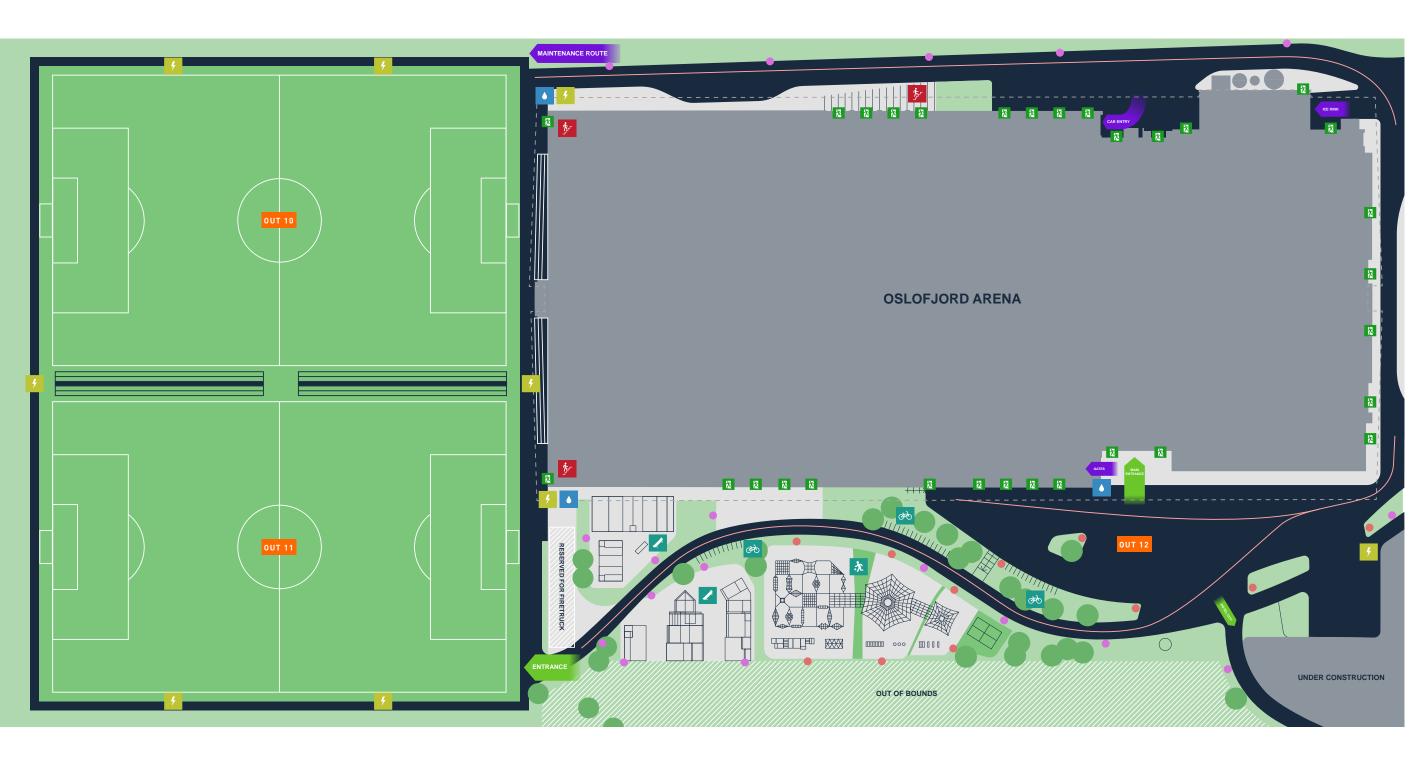

## OSLOFJORD ARENA MULTI-PURPOSE ARENA FOR SPORTS AND EVENTS

- Total indoor area of 15000m<sup>2</sup> (multi-purpose hall and ice hockey arena)
- Banquet facilities for up to 6000 people
- Two outdoor artificial grass pitches and outdoor playground

**Floor level** 

1st

On the first floor you will find the main entrance, a café and eating area, information desk and 8 locker rooms. Also located on the first floor, the multi-purpose hall and ice rink are both easily accessible via several entrances. The multi-purpose hall can be divided into 4 courts, each the size of a handball court.

In addition, this floor is equipped with loading docks and large gates for easy truck access. The multi-purpose hall is rented as an unfurnished, clean floor.

| Room<br>number | Space name                                      | Theater | Classroom | Cabaret | Banquet/<br>dining | U-Shape | Boardroom | Standing<br>audience | <b>Area</b> (m²)      | Height (m) | Length (m) | Width (m) | <b>Daylight</b><br>(Y/N) |
|----------------|-------------------------------------------------|---------|-----------|---------|--------------------|---------|-----------|----------------------|-----------------------|------------|------------|-----------|--------------------------|
| <b>A</b> 1     | Multi purpose hall                              | 8000    | 3300      | 3000    | 6000               | -       | -         | 13330                | 10000<br>(8970 floor) | 14-20      | 122        | 82        | Ν                        |
| A 2            | <b>Ice Hockey rink</b><br>(May-Aug without ice) | 1500    | 800       | 560     | 800                | -       | -         | 4200                 | 2640<br>(1470 floor)  | 12-17      | 63         | 42        | Ν                        |
| A 3            | Arena restaurant / Café                         | 60      | 24        | 30      | 72                 | 32      | 24        | 400                  | 369                   | 12-17      | 42         | 12        | Υ                        |

#### **Outside Oslofjord Arena**

- Two artificial turf pitches 12800 m<sup>2</sup> (UEFA standard)
- Outdoor activity- and skatepark for all ages

## GREAT FOR OUTDOOR SPORTS AND ACTIVITIES

- Two artificial turf pitches covering a total of 12800m<sup>2</sup> (UEFA standard)
- Outdoor activity- and skatepark for all ages

#### **OUTSIDE OSLOFJORD ARENA**

Just outside Oslofjord Arena, there are two artificial turf pitches covering a total of 12800m<sup>2</sup>, which are available for different purposes. Both football pitches meet the UEFA standards for mandatory size. This outdoor area is excellent for tournaments of all kinds, with flexible grandstands.

| Area number | Product                         | <b>Area</b> (m²) | Length (m) | Width (m) |
|-------------|---------------------------------|------------------|------------|-----------|
| OUT 10      | Football pitch 1                | 6400             | 100        | 64        |
| OUT 11      | Football pitch 2                | 6400             | 100        | 64        |
| OUT 12      | The Forecourt - Oslofjord Arena | 1500             | 50         | 30        |