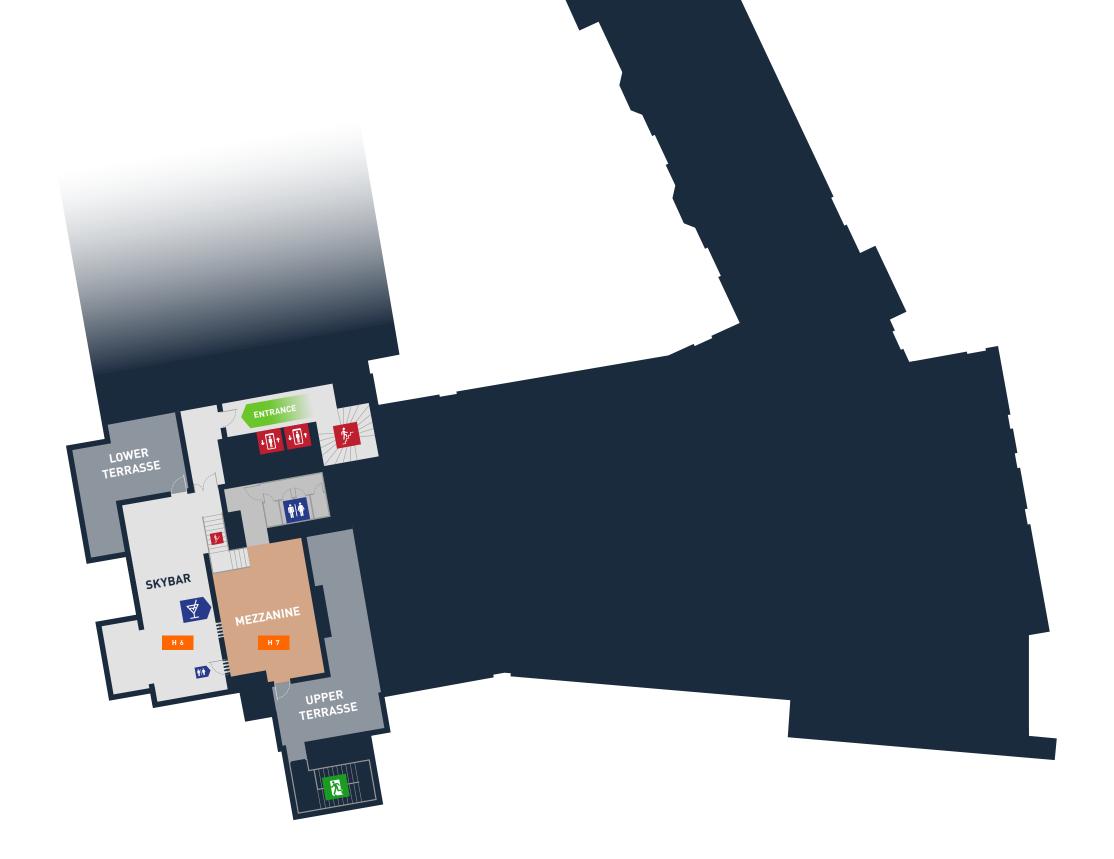

#### **OSLOFJORD HOTEL**

**Floor level** 

At the very top of Oslofjord Hotel is our spectacular SkyBar with a Mezzanine. The SkyBar has room for up to 60 people and is well suited for intimate dinner parties or as a traditional bar. The attached Mezzanine features a conference table, comfortable chairs, gas fireplace, TV and equipment suited for video conferences and meetings.

The SkyBar also features 2 rooftop terraces with our most spectacular view of Oslofjord, Tønsberg and Nøtterøy. This floor is accessed by stairs or elevator inside, in addition to an outside staircase.

| Room<br>number | Space name                | Theater | Classroom | Cabaret | Banquet/<br>dining | U-Shape | Boardroom | Standing<br>audience | <b>Area</b> (m²) | <b>Height</b> (m) | Length (m) | Width (m) | <b>Daylight</b><br>(Y/N) |
|----------------|---------------------------|---------|-----------|---------|--------------------|---------|-----------|----------------------|------------------|-------------------|------------|-----------|--------------------------|
| Η7             | SkyBar                    | 40      | 20        | 20      | 46                 | 20      | 24        | 60                   | 57               | 5,2               | 13,2       | 4,3       | Y                        |
| H 8            | Mezzanine                 | -       | -         | -       | 12                 | -       | 12        | 20                   | 52               | 2,2               | 9,0        | 5,8       | Y                        |
| H 9            | Meeting rooms hotel (73x) | -       | -         | -       | -                  | -       | 12        | 16                   | 14               | 2,5               | 5          | 2,8       | Y                        |