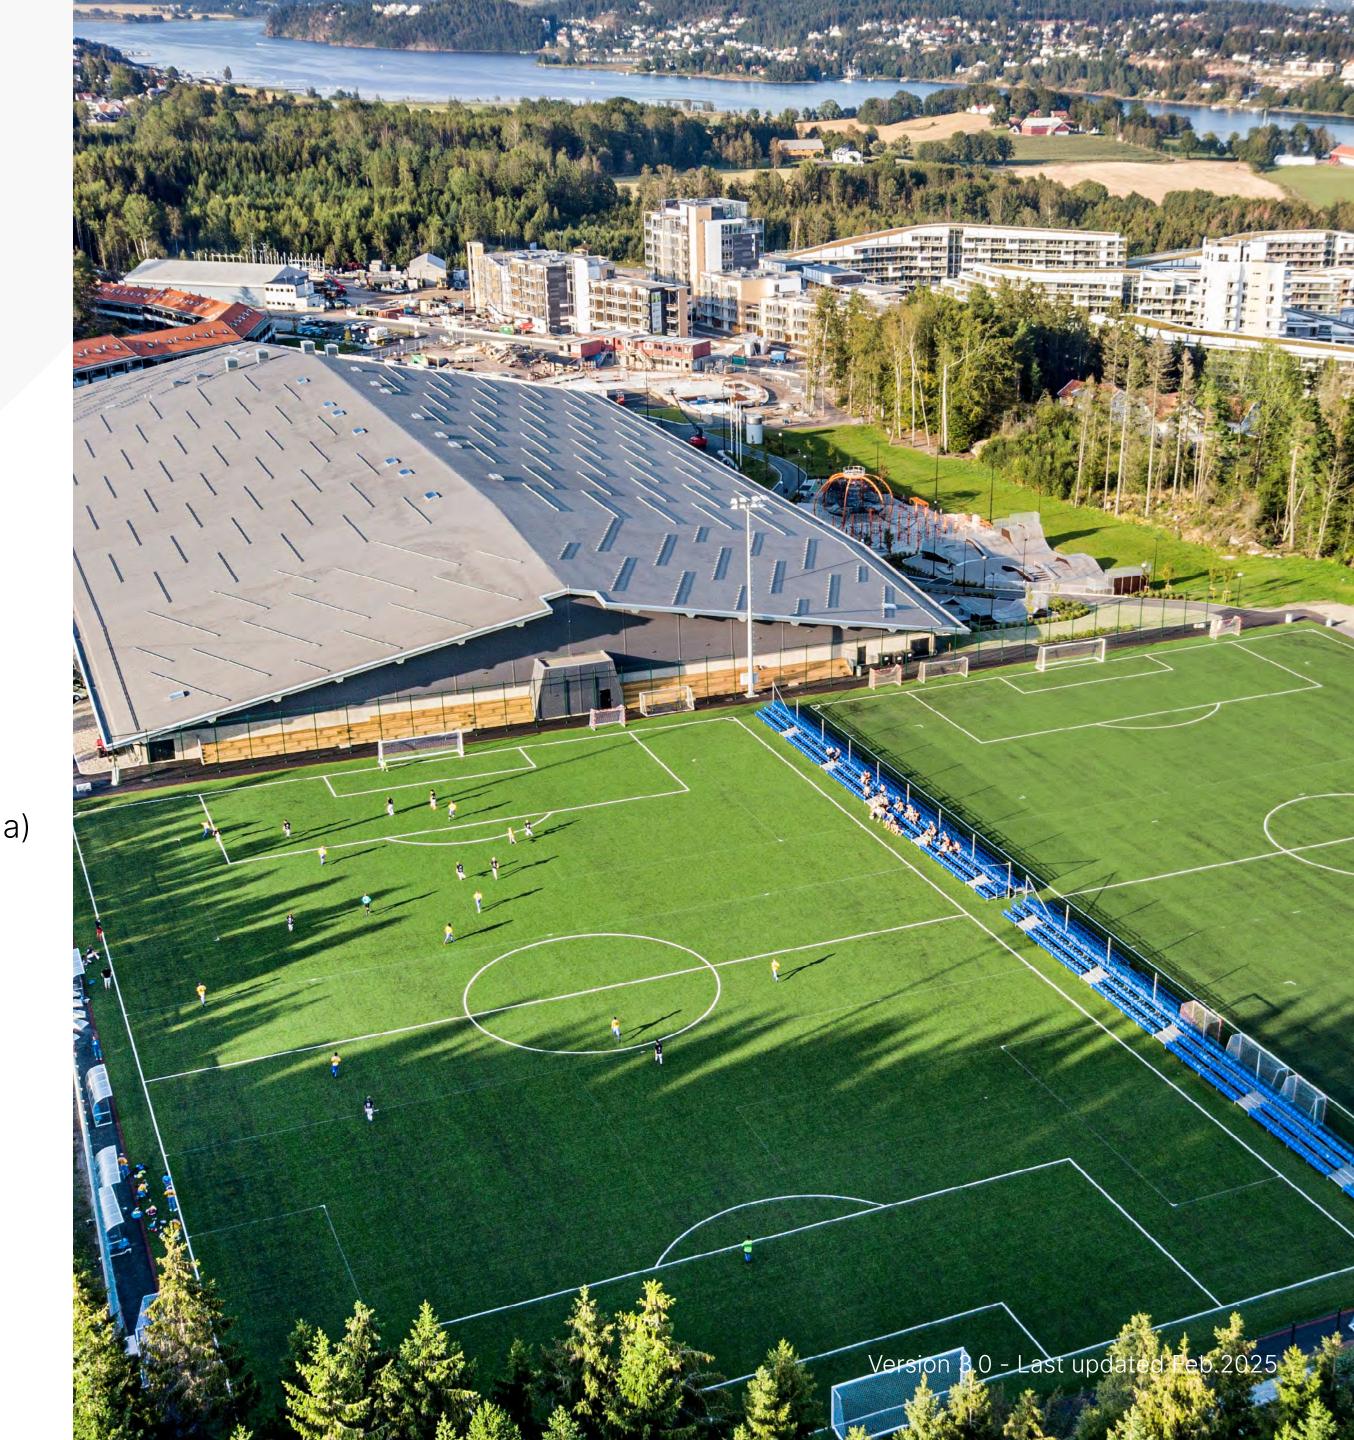

# **GET TO KNOW OUR VILLAGE AND ITS POSSIBILITIES**

Oslofjord is a convention village tailor-made for creating interactions, networking and lasting relationships. Here you can create your own universe - a village for you and yours. With everything in one place, event planners describe us as the perfect playground.

Let's play together!

1

## OSLOFJORD ARENA MULTI-PURPOSE ARENA FOR SPORTS AND EVENTS

- Total indoor area of 15000m<sup>2</sup> (multi-purpose hall and ice hockey arena)
- Banquet facilities for up to 6000 people
- Two outdoor artificial grass pitches and outdoor playground

# **OUTDOOR FACILITIES**

Oslofjord village is enhanced by several large and small outdoor areas. We offer areas for parties, coastline and beach, large lawns and football pitches – all in vicinity of the main event locations and accommodation. Take advantage of the opportunities these areas provide!