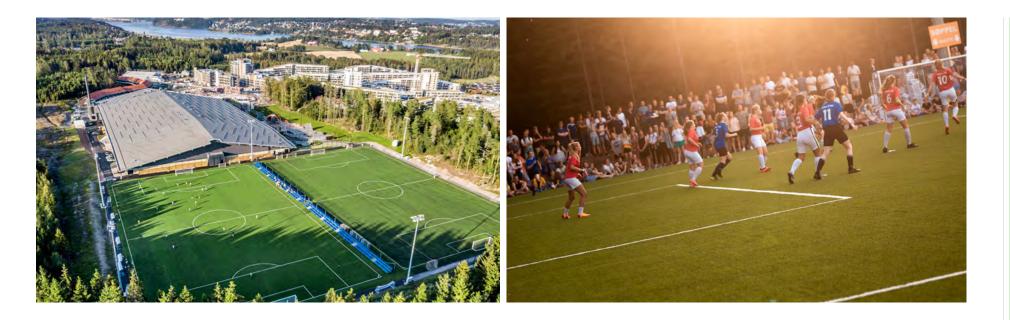

#### **Outside Oslofjord Arena**

- Two artificial turf pitches 12800 m<sup>2</sup> (UEFA standard)
- Outdoor activity- and skatepark for all ages

## GREAT FOR OUTDOOR SPORTS AND ACTIVITIES

- Two artificial turf pitches covering a total of 12800m<sup>2</sup> (UEFA standard)
- Outdoor activity- and skatepark for all ages

#### **OUTSIDE OSLOFJORD ARENA**

Just outside Oslofjord Arena, there are two artificial turf pitches covering a total of 12800m<sup>2</sup>, which are available for different purposes. Both football pitches meet the UEFA standards for mandatory size. This outdoor area is excellent for tournaments of all kinds, with flexible grandstands.