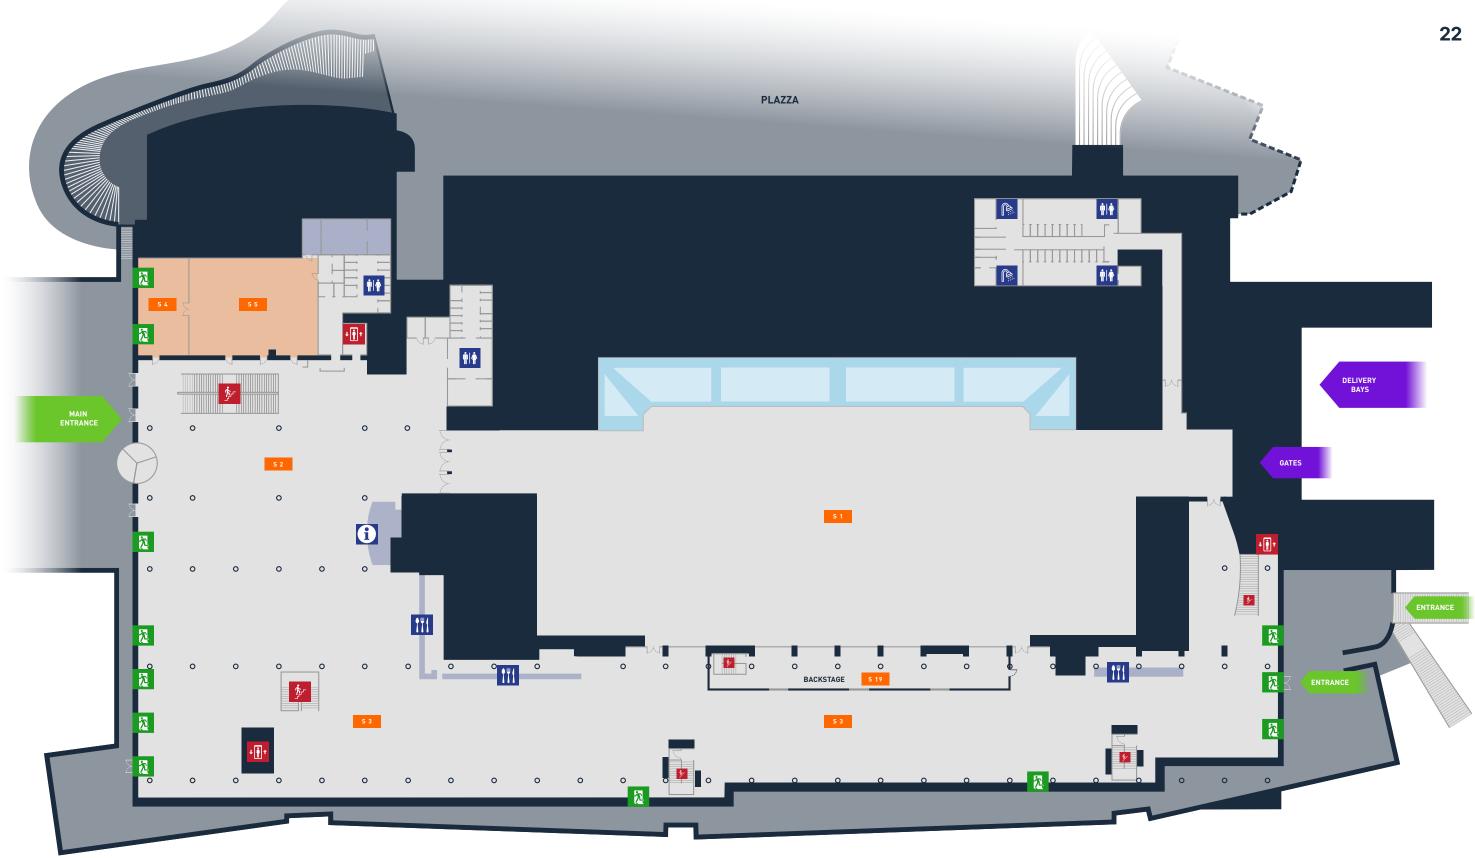

# CONVENTION CENTER SOUTH

## **EVERYTHING UNDER ONE ROOF**

- Total indoor area of 10000m<sup>2</sup> with beautiful outdoor areas
- 6000 amfitheater seats
- 2300m<sup>2</sup> of dining or exhibition area
- Café, 6 meeting rooms and a restaurant with exclusive views of the fjord

#### **CONVENTION CENTER SOUTH**

**Floor level** 

This floor is where the main entrance is located. Here you will find a reception area, a meeting room, food outlet, backstage area, and large open spaces well suited for temporary meeting rooms, exhibitions, café seating or banquet. You can also get a great view over the garden city and the Vestfjord through panoramic views.

This level has direct access to the floor and lower tribune levels in the Plenary Hall, as well as loading docks, wardrobes, and access to the lower levels by stairs or elevators. Outside the main entrance is The Forecourt and an outdoor amphitheater, ideal for outdoor concerts and receptions.

| Room<br>number | Space name        | Theater | Classroom | Cabaret | Banquet/<br>dining | U-Shape | Boardroom | Standing<br>audience | <b>Area</b> (m²)     | <b>Height</b> (m) | <b>Length</b> (m) | Width (m) | <b>Daylight</b><br>(Y/N) |
|----------------|-------------------|---------|-----------|---------|--------------------|---------|-----------|----------------------|----------------------|-------------------|-------------------|-----------|--------------------------|
| S1             | Plenary Hall      | 6000    | 750       | 644     | 1348               | -       | -         | 8000                 | 4800<br>(2000 floor) | 6,5-16,4          | 100               | 51        | Ν                        |
| S 2            | Lobby - 1st floor | -       | -         | -       | -                  | -       | -         | 900                  | 720                  | 4,3               | 30                | 24        | Y                        |
| S 3            | Oasis             | 450     | 160       | 130     | 900                | 60      | 40        | 1950                 | 2337                 | 4,5               | 132               | 13        | Y                        |
| S 4            | Vrengen           | 16      | 16        | 16      | 16                 | 16      | 16        | 16                   | 61                   | 2,3               | 12                | 6         | Y                        |
| S 5            | Kjerringvik       | 32      | 32        | 32      | 32                 | 32      | 32        | 32                   | 167                  | 2,2               | 15                | 11        | Y                        |
| S 19           | Backstage         | 24      | -         | -       | 24                 | -       | -         | 30                   | 134                  | 4,3               | 30                | 4,5       | N                        |