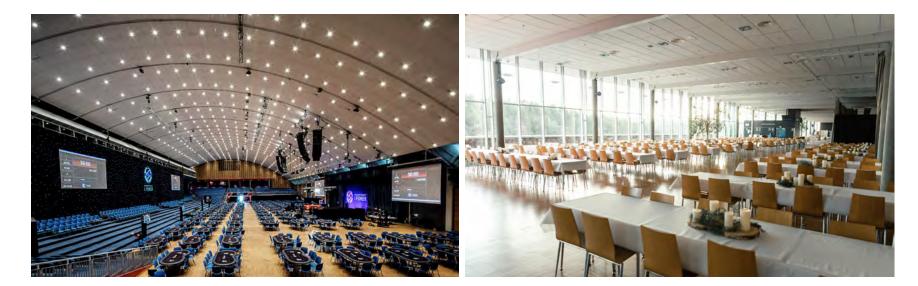

## OSLOFJORD ARENA MULTI-PURPOSE ARENA FOR SPORTS AND EVENTS

- Total indoor area of 15000m<sup>2</sup> (multi-purpose hall and ice hockey arena)
- Banquet facilities for up to 6000 people
- Two outdoor artificial grass pitches and outdoor playground

**Floor level** 

1st

On the first floor you will find the main entrance, a café and eating area, information desk and 8 locker rooms. Also located on the first floor, the multi-purpose hall and ice rink are both easily accessible via several entrances. The multi-purpose hall can be divided into 4 courts, each the size of a handball court.

#### **CONVENTION CENTER NORTH**

1st

This is the main floor and contains nine meeting rooms and a Banquet Hall with capacity for up to 1180 people. Convention Center North has several entrances and large open spaces that can be sectioned for receptions and mingling. The Banquet Hall can be divided into two smaller sections with a sound proof wall between Banquet Hall 1 and Banquet Hall 2.