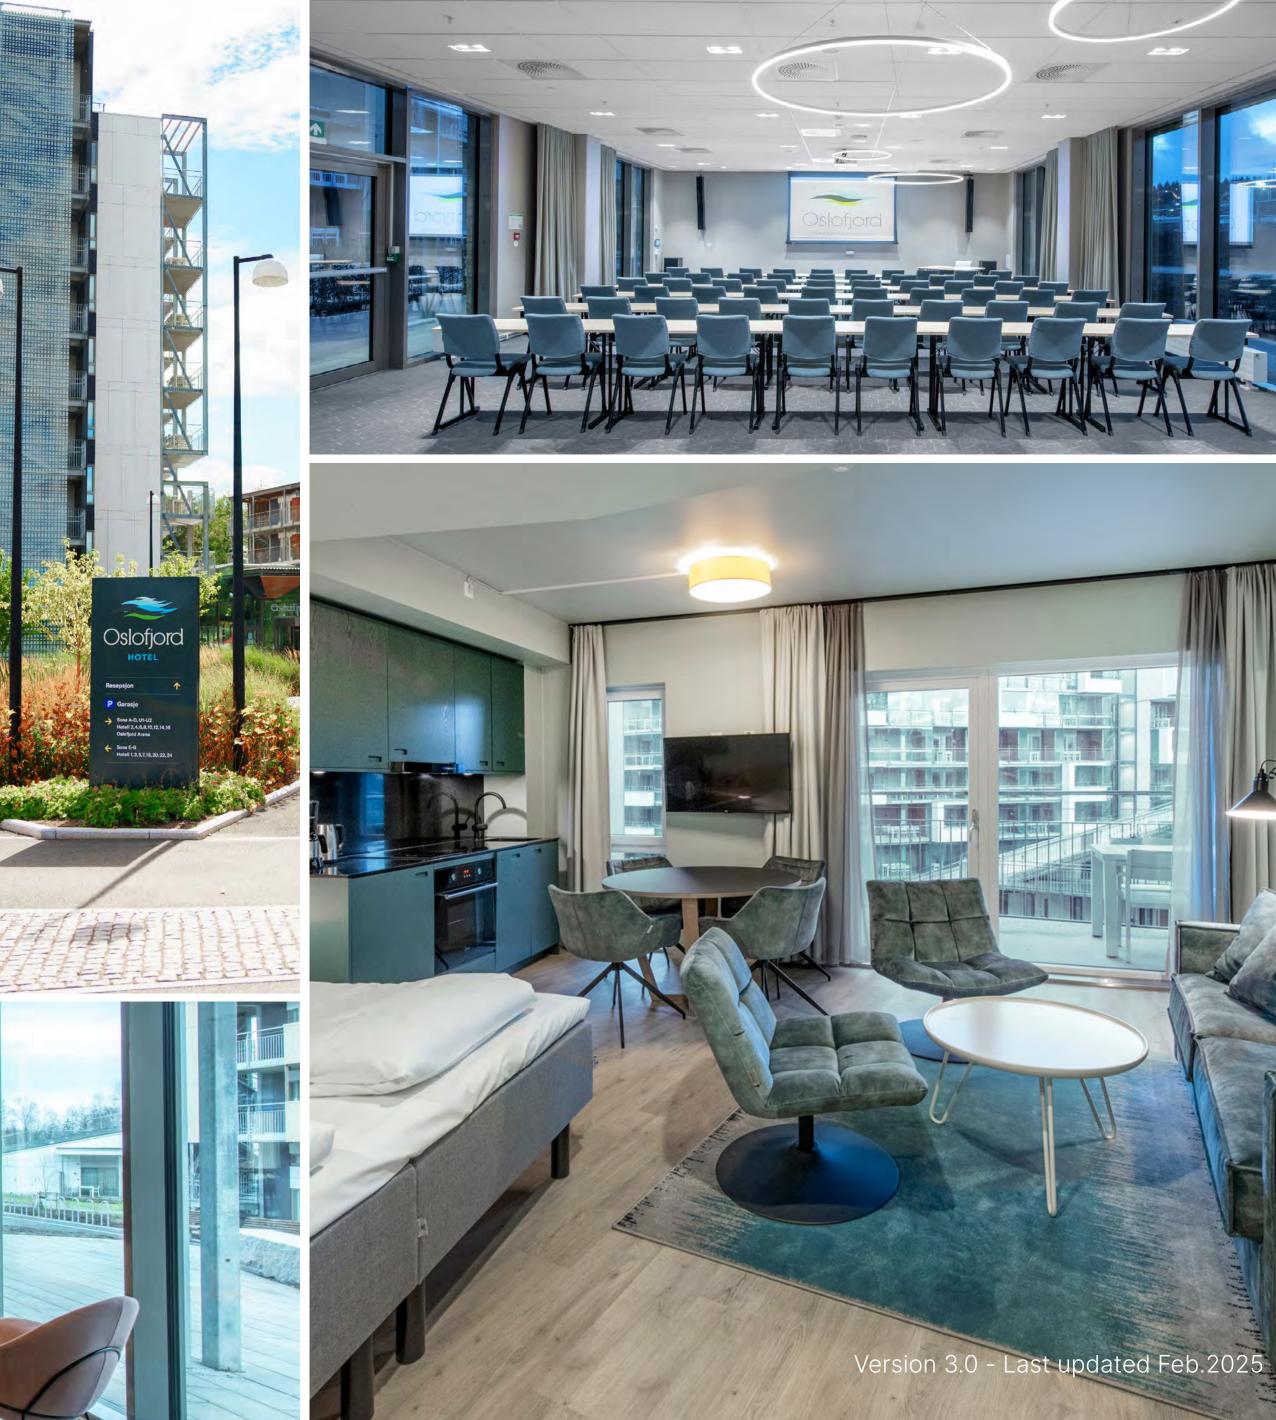

# OSLOFJORD HOTEL **COMFORTABLE AND CENTRAL LIVING**

- 235 elegant rooms designed with focus on comfort
- Ideal for conference and meetings for 10-180 people
- Own restaurant, LobbyBar and SkyBar with a fantastic view of the entire Oslofjord Convention Center

#### **OSLOFJORD HOTEL**

**Floor level** 

1st

This is the ground floor of the hotel where you will find the reception area, lobby bar with comfortable seating, a restaurant and buffet area, as well as four meeting rooms. H1 and H2 can be converted into one larger room, same goes for H3 and H4. From the reception area you can access the back yard with comfortable outdoor furniture. From this level, you can access all of the hotels upper and lower levels by stairs or elevator.

#### **OSLOFJORD HOTEL**

**Floor level** 

At the very top of Oslofjord Hotel is our spectacular SkyBar with a Mezzanine. The SkyBar has room for up to 60 people and is well suited for intimate dinner parties or as a traditional bar. The attached Mezzanine features a conference table, comfortable chairs, gas fireplace, TV and equipment suited for video conferences and meetings.