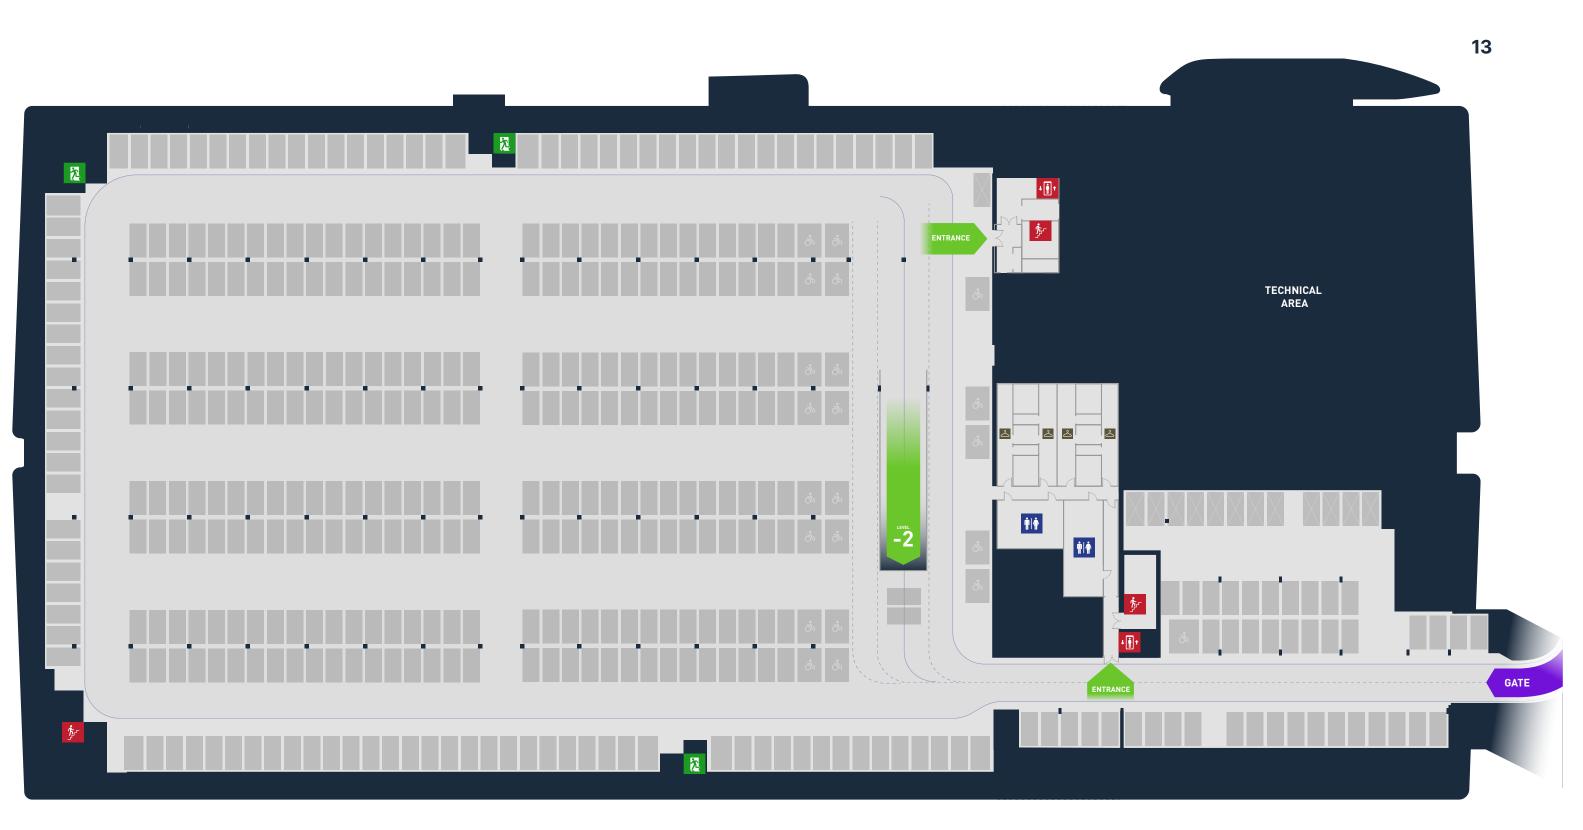

**Floor level** 

This underground parking level offers 11600 m<sup>2</sup> and 439 parking spaces, including 21 HC parking spaces. Easy access to Oslofjord Arena via elevator or stairs.

Our parking facilities can accommodate more than 1500 cars and most of the parking spaces are underground, which enables you to walk indoors all the way from the Arena to Oslofjord Hotel and to each of the hotel buildings.

#### **Key features** underground parking facilities

**Floor level** 

This underground parking level offers 11600m<sup>2</sup> and 439 parking spaces, including 21 HC parking spaces. Easy access to Oslofjord Arena via elevator or stairs.

Our parking facilities can accommodate more than 1500 cars and most of the parking spaces are underground, which enables you to walk indoors all the way from the Arena to Oslofjord Hotel and to each of the hotel buildings.