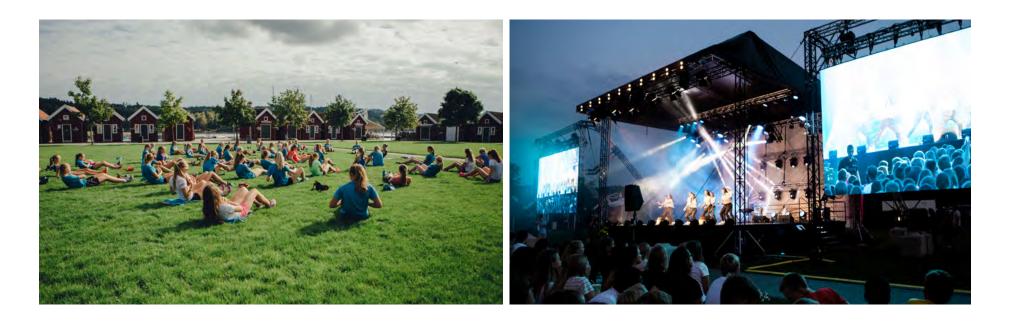

# **OUTDOOR FACILITIES**

Oslofjord village is enhanced by several large and small outdoor areas. We offer areas for parties, coastline and beach, large lawns and football pitches – all in vicinity of the main event locations and accommodation. Take advantage of the opportunities these areas provide!

## PART TWO: OUTDOOR FACILITIES

#### **Festival Square & The Forecourt**

- 7300 m<sup>2</sup> large Festival Square and 3600 m<sup>2</sup> Forecourt - High flexibility for different stage setups
- High-tech infrastructure

## THE HEART OF OUR VILLAGE

- 7300m<sup>2</sup> large festival square ideal for outdoor events
- High flexibility for different stage setups
- High-tech infrastructure snowmelt system ensures the possibility of year-round events outdoor and effective logistics

#### **FESTIVAL SQUARE & THE FORECOURT**

Imagine an avenue that goes all the way from Oslofjord's entrance down to the beach and the fjord, lined by nature. With the hotel buildings located on the right side, and our convention centers on the left, this represents an unique outdoor meeting place. Our snowmelt system ensures the possibility of year-round events outdoor. In addition the area offers several different stage and tent setups based on your needs.