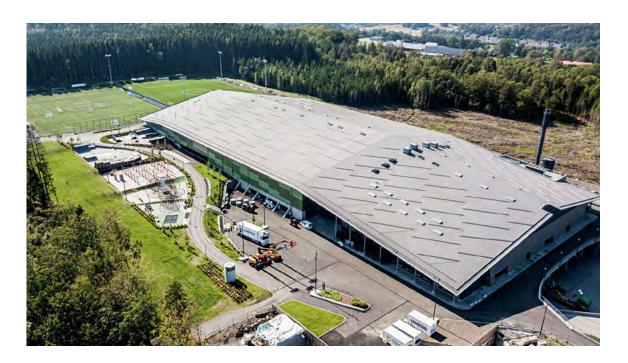

#### **Oslofjord Arena**

- 15000 m<sup>2</sup> indoor multi-purpose arenas
- Banquet facilities for up to 4500 people
- Two outdoor football pitches and playground

## OSLOFJORD ARENA MULTI-PURPOSE ARENA FOR SPORTS AND EVENTS

- Total indoor area of 15000m<sup>2</sup> (multi-purpose hall and ice hockey arena)
- Banquet facilities for up to 6000 people
- Two outdoor artificial grass pitches and outdoor playground