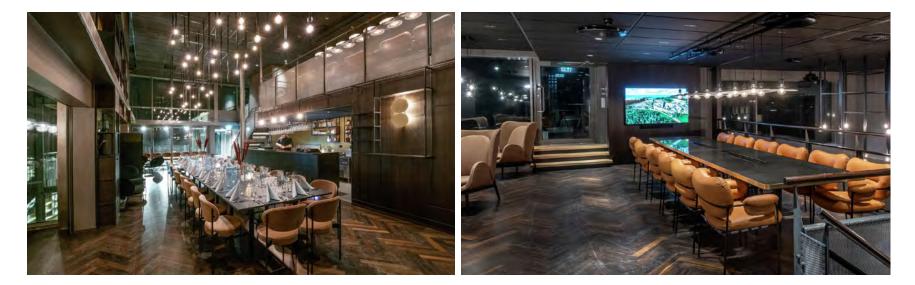

#### **OSLOFJORD HOTEL**

**Floor level** 

At the very top of Oslofjord Hotel is our spectacular SkyBar with a Mezzanine. The SkyBar has room for up to 60 people and is well suited for intimate dinner parties or as a traditional bar. The attached Mezzanine features a conference table, comfortable chairs, gas fireplace, TV and equipment suited for video conferences and meetings.

The SkyBar also features 2 rooftop terraces with our most spectacular view of Oslofjord, Tønsberg and Nøtterøy. This floor is accessed by stairs or elevator inside, in addition to an outside staircase.

| Room<br>number | Space name                | Theater | Classroom | Cabaret | Banquet/<br>dining | U-Shape | Boardroom | Standing<br>audience | <b>Area</b> (m²) | <b>Height</b> (m) | Length (m) | Width (m) | <b>Daylight</b><br>(Y/N) |
|----------------|---------------------------|---------|-----------|---------|--------------------|---------|-----------|----------------------|------------------|-------------------|------------|-----------|--------------------------|
| Η7             | SkyBar                    | 40      | 20        | 20      | 46                 | 20      | 24        | 60                   | 57               | 5,2               | 13,2       | 4,3       | Y                        |
| H 8            | Mezzanine                 | -       | -         | -       | 12                 | -       | 12        | 20                   | 52               | 2,2               | 9,0        | 5,8       | Y                        |
| H 9            | Meeting rooms hotel (73x) | -       | -         | -       | -                  | -       | 12        | 16                   | 14               | 2,5               | 5          | 2,8       | Y                        |