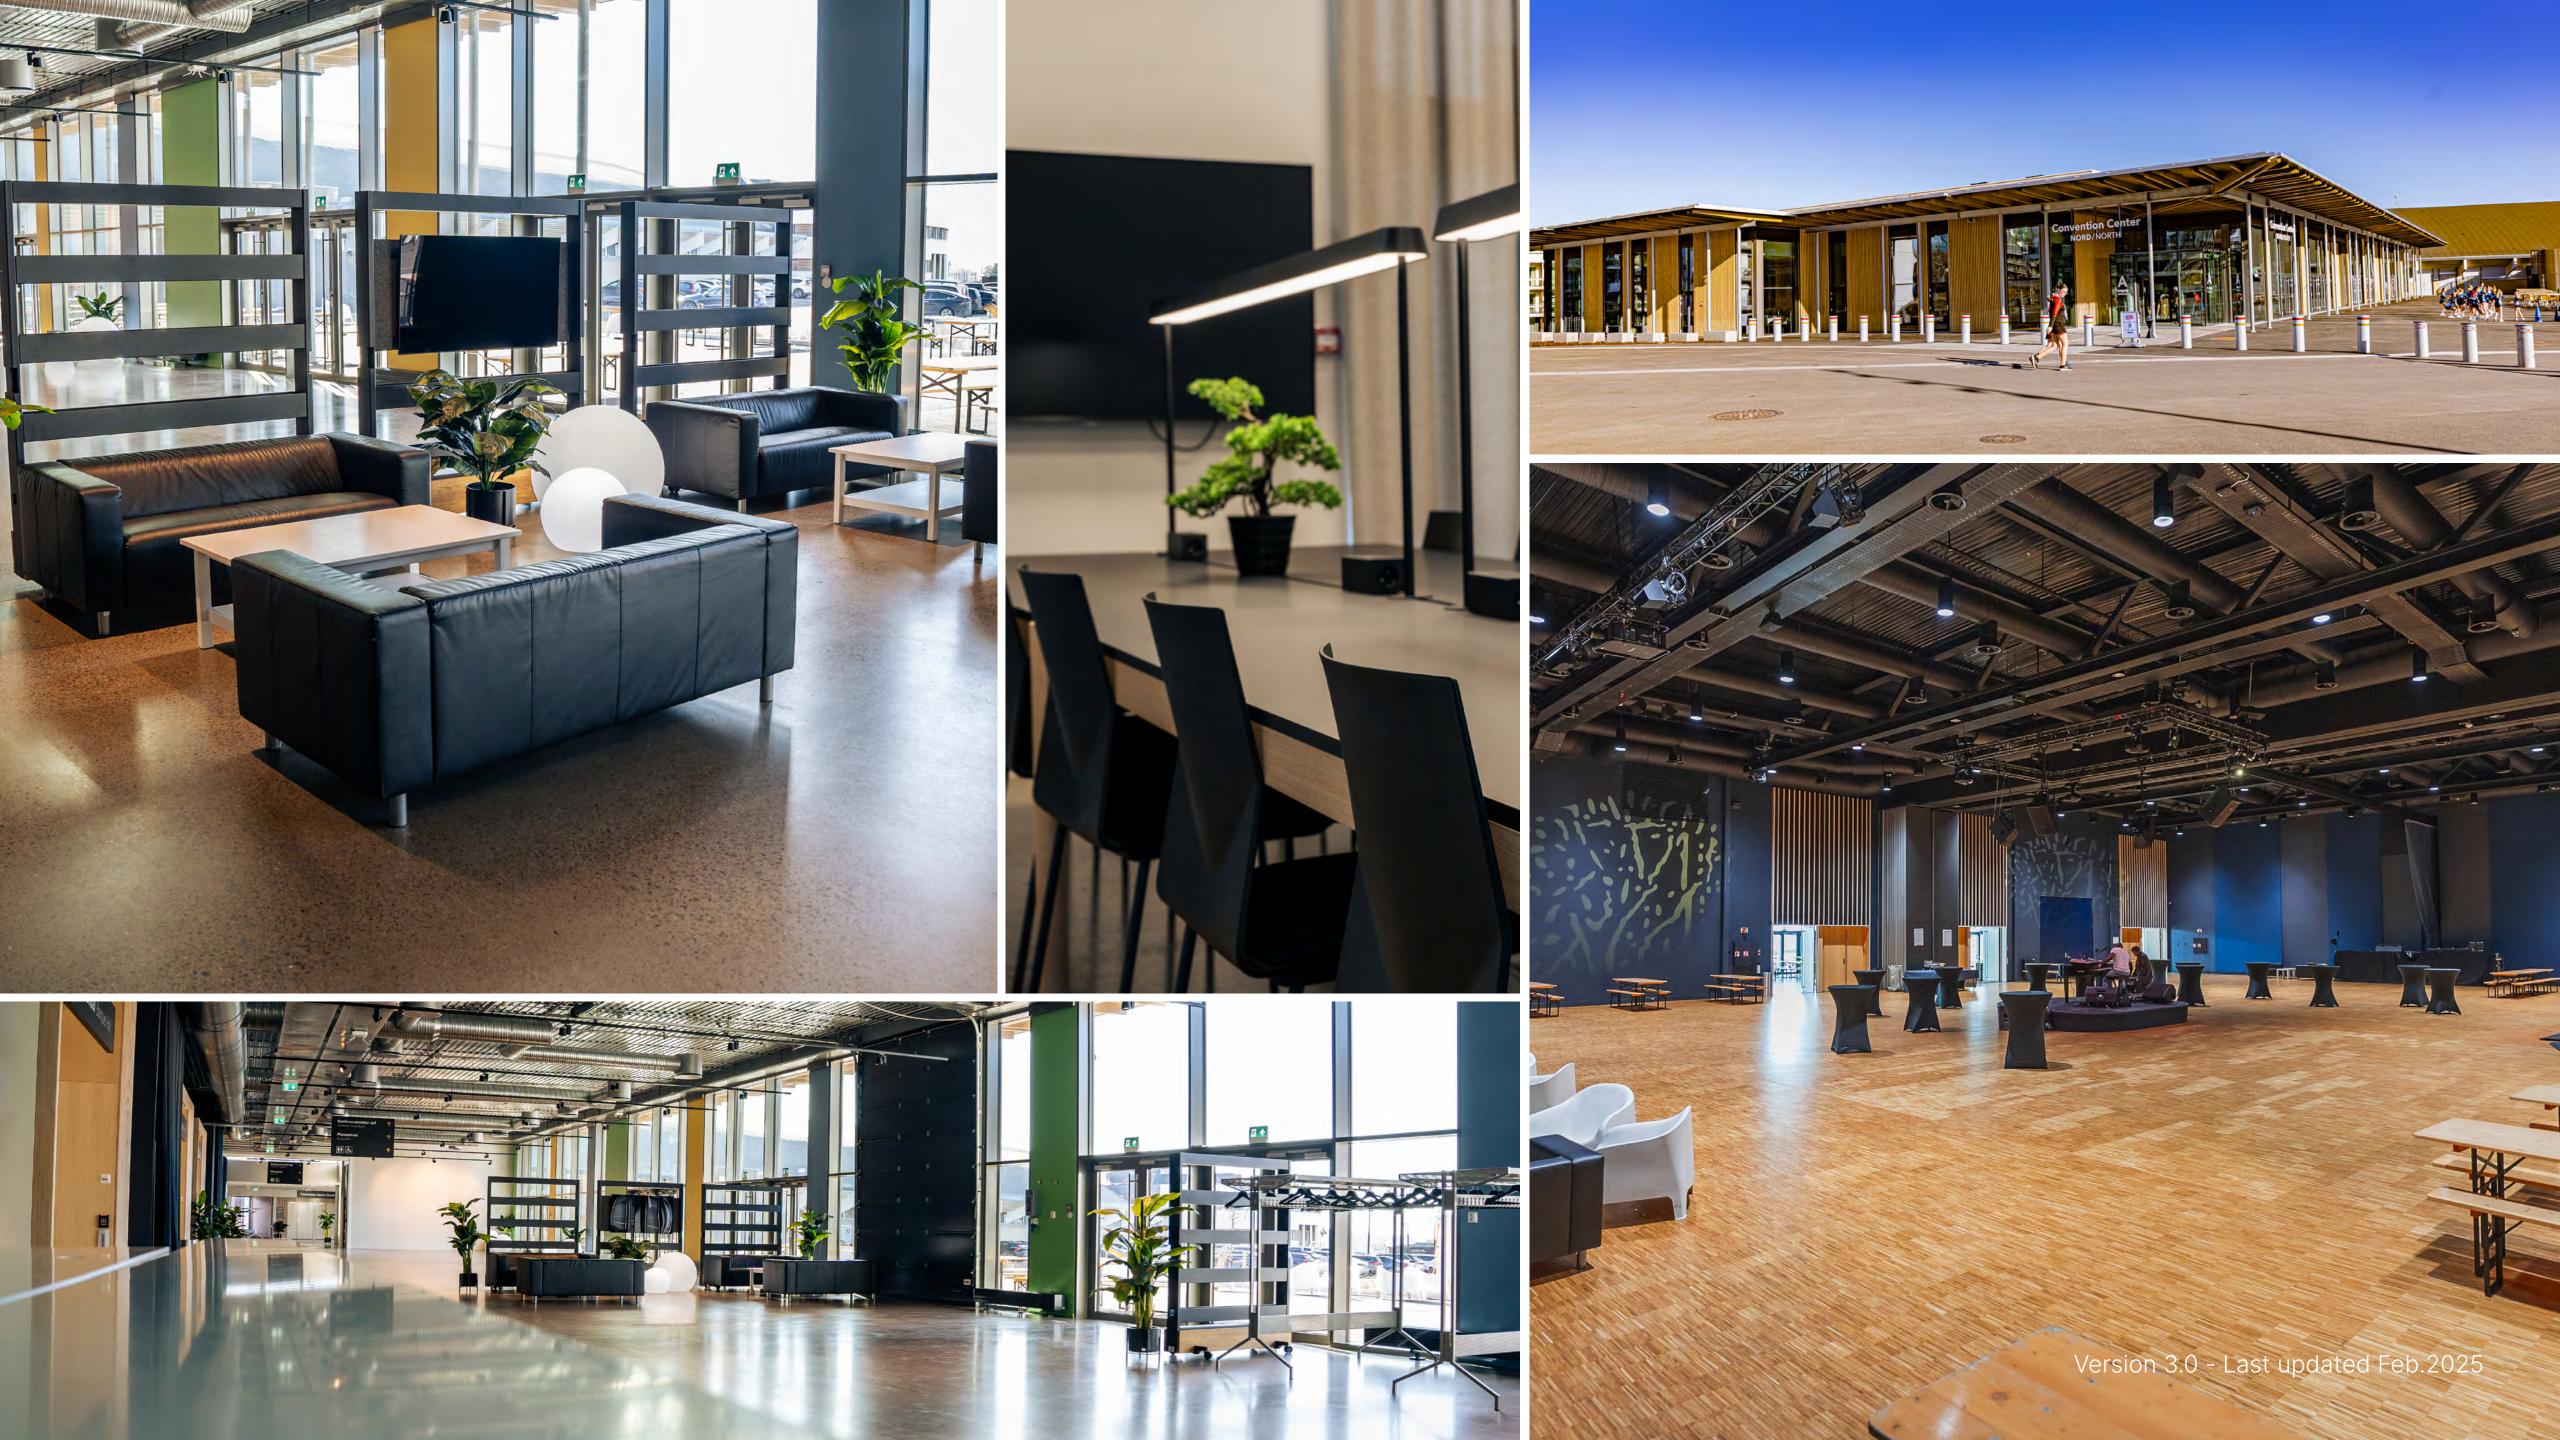

# CONVENTION CENTER NORTH

## THE IDEAL BUSINESS ENVIRONMENT

- 1180m<sup>2</sup> Banquet Hall and 11 meeting rooms
- 1200m<sup>2</sup> kitchen effective food preparation for large-scale events
- Easy access to the upper tribunes of the Plenary Hall in the Convention Center South, and to the large outdoor Festival Square

#### **CONVENTION CENTER NORTH**

1st

This is the main floor and contains nine meeting rooms and a Banquet Hall with capacity for up to 1180 people. Convention Center North has several entrances and large open spaces that can be sectioned for receptions and mingling. The Banquet Hall can be divided into two smaller sections with a sound proof wall between Banquet Hall 1 and Banquet Hall 2.

There is also a dedicated backstage area as well as access to other levels by stairs or elevators. Outside the main entrance is our Festival Square, a great outdoor area with view of the grounds and well suited for outdoor concerts, mingling or dining.