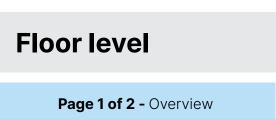

#### **CONVENTION CENTER NORTH**

1st

This is the main floor and contains nine meeting rooms and a Banquet Hall with capacity for up to 1180 people. Convention Center North has several entrances and large open spaces that can be sectioned for receptions and mingling. The Banquet Hall can be divided into two smaller sections with a sound proof wall between Banquet Hall 1 and Banquet Hall 2.

There is also a dedicated backstage area as well as access to other levels by stairs or elevators. Outside the main entrance is our Festival Square, a great outdoor area with view of the grounds and well suited for outdoor concerts, mingling or dining.