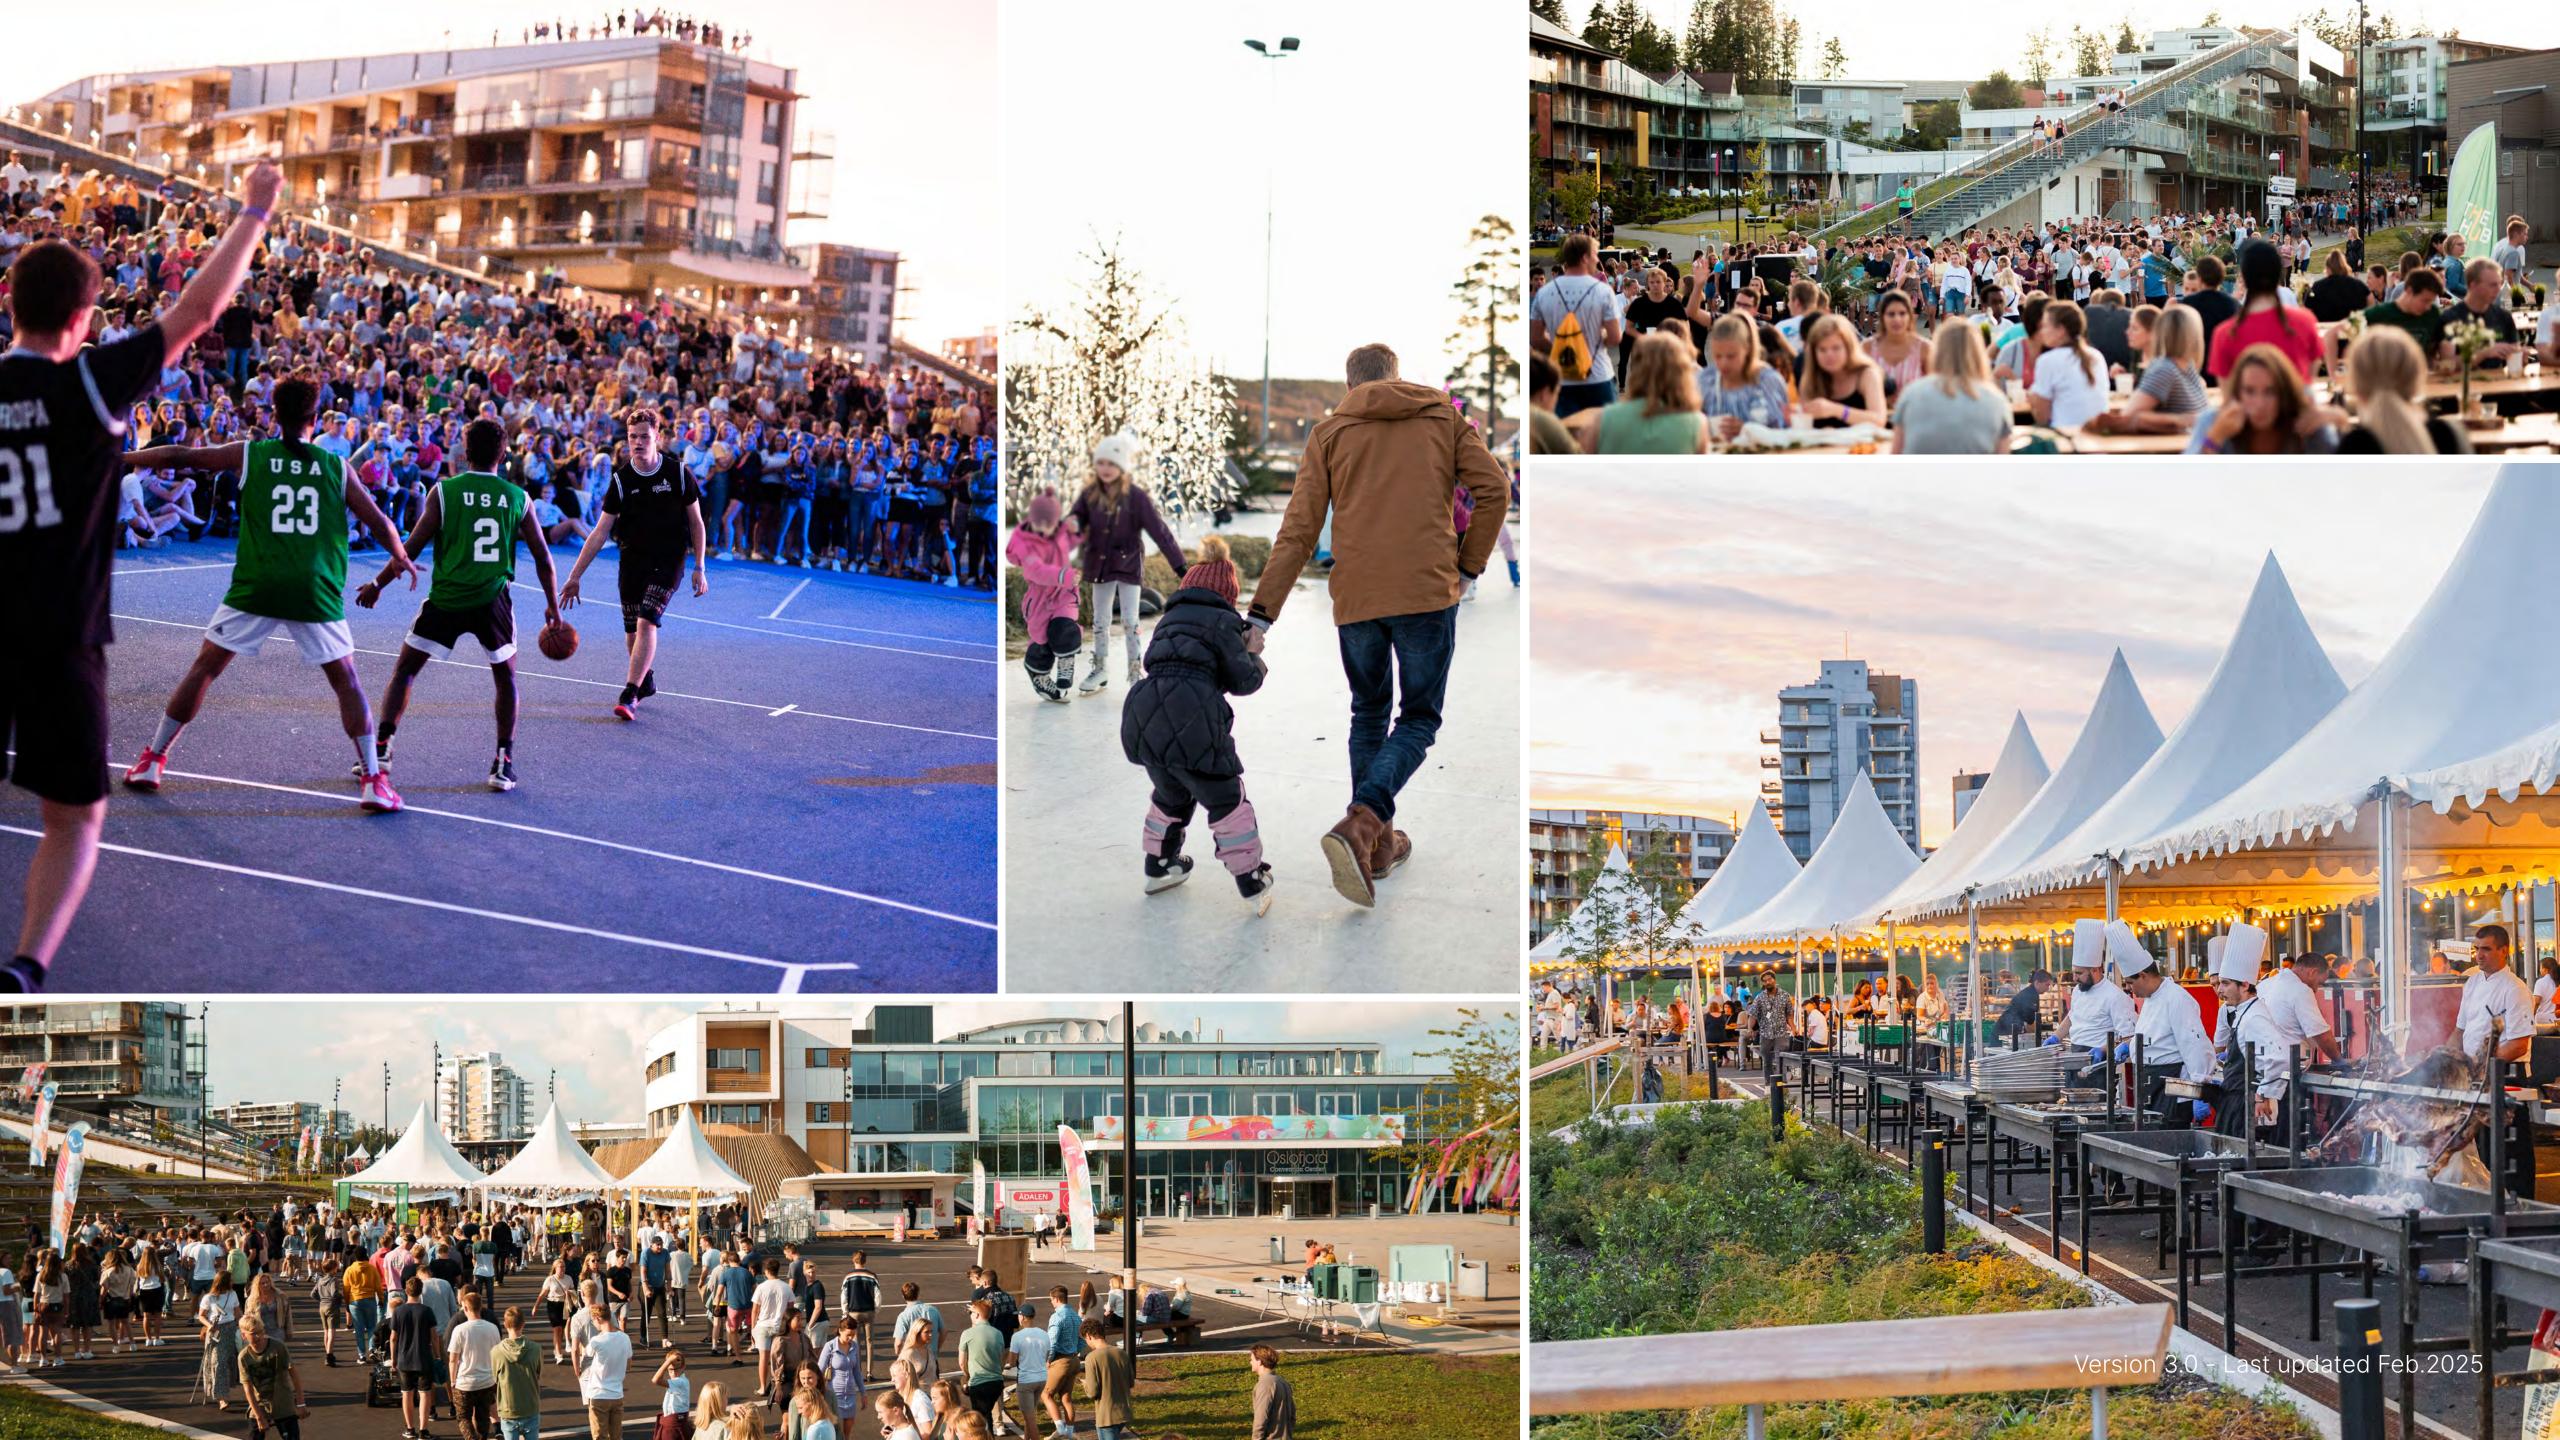

# **OUTDOOR FACILITIES**

Oslofjord village is enhanced by several large and small outdoor areas. We offer areas for parties, coastline and beach, large lawns and football pitches – all in vicinity of the main event locations and accommodation. Take advantage of the opportunities these areas provide!

## PART TWO: OUTDOOR FACILITIES

#### **Festival Square & The Forecourt**

- 7300 m<sup>2</sup> large Festival Square and 3600 m<sup>2</sup> Forecourt - High flexibility for different stage setups
- High-tech infrastructure

## THE HEART OF OUR VILLAGE

- 7300m<sup>2</sup> large festival square ideal for outdoor events
- High flexibility for different stage setups
- High-tech infrastructure snowmelt system ensures the possibility of year-round events outdoor and effective logistics

#### **FESTIVAL SQUARE & THE FORECOURT**

Imagine an avenue that goes all the way from Oslofjord's entrance down to the beach and the fjord, lined by nature. With the hotel buildings located on the right side, and our convention centers on the left, this represents an unique outdoor meeting place. Our snowmelt system ensures the possibility of year-round events outdoor. In addition the area offers several different stage and tent setups based on your needs.

# OUTSIDE OSLOFJORD ARENA

## GREAT FOR OUTDOOR SPORTS AND ACTIVITIES

- Two artificial turf pitches covering a total of 12800m<sup>2</sup> (UEFA standard)
- Outdoor activity- and skatepark for all ages

#### **OUTSIDE OSLOFJORD ARENA**

Just outside Oslofjord Arena, there are two artificial turf pitches covering a total of 12800m<sup>2</sup>, which are available for different purposes. Both football pitches meet the UEFA standards for mandatory size. This outdoor area is excellent for tournaments of all kinds, with flexible grandstands.