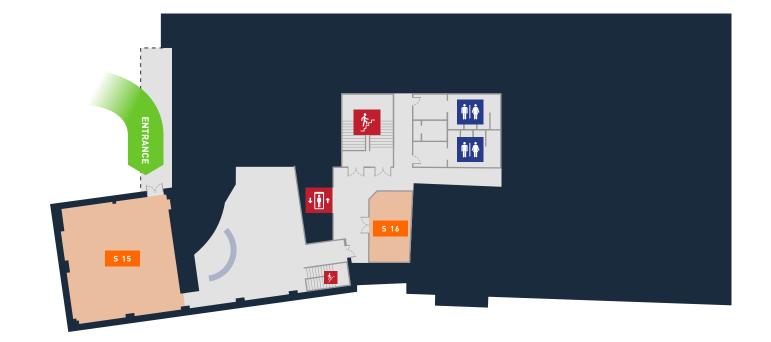

#### Floor -1:

Accessed by stairs or elevators from the main floor (1st floor), you will find our à la carte restaurant and bar.

Floor -2:

| Floor<br>level | Room<br>number | Space name                   | Theater | Classroom | Cabaret | Banquet/<br>dining | U-Shape | Boardroom | Standing<br>audience | <b>Area</b> (m²) | <b>Height</b> (m) | <b>Length</b> (m) | <b>Width</b> (m) | <b>Daylight</b><br>(Y/N) |
|----------------|----------------|------------------------------|---------|-----------|---------|--------------------|---------|-----------|----------------------|------------------|-------------------|-------------------|------------------|--------------------------|
| -1             | S 14           | Davids Grilleri (Restaurant) | 180     | 50        | 78      | 120                | 30      | 48        | 280                  | 260              | 2,7               | 12                | 22               | Y                        |
| -2             | S 15           | Vestfjorden                  | 100     | 45        | 54      | 72                 | 32      | 28        | 110                  | 106              | 2,4               | 11                | 10               | Y                        |
| -2             | S 16           | Stauper                      | 15      | -         | -       | -                  | -       | 12        | 15                   | 25               | 2,6               | 6                 | 4                | Y                        |
| -3             | S 17           | Stavern                      | 48      | 24        | 30      | 40                 | 24      | 20        | 35                   | 55               | 2,9               | 9                 | 6                | Ν                        |
| -3             | S 18           | Svenner                      | 60      | 30        | 30      | 47                 | 26      | 24        | 60                   | 55               | 2,9               | 10                | 6                | Y                        |

#### Floor -3:

Through this level you can easily access the ground level and the garden city by stairs or elevators.